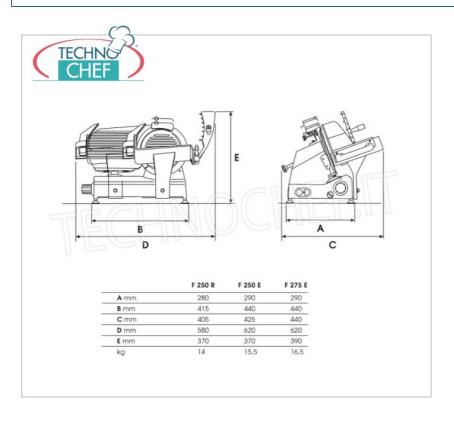

## MADE IN ITALY

| TECHNICAL CARD            |          |  |
|---------------------------|----------|--|
| power supply              | Monofase |  |
| Volts                     | V 230/1  |  |
| frequency (Hz)            | 50       |  |
| motor power capacity (Kw) | 0,140    |  |
| net weight (Kg)           | 14       |  |
| breadth (mm)              | 405      |  |
| depth (mm)                | 415      |  |
| height (mm)               | 370      |  |
| TECHNICAL CARD            |          |  |