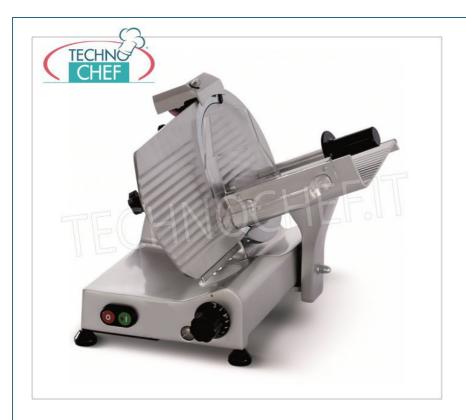

Services and Technologies for professional catering since 1973

| TCF024-003300  Gravity / inclined slicer, blade diameter 250 mm, in aluminum alloy on REDUCED FRAME, complete with fixed blade sharpener, EC DOMESTIC EXECUTION, V 230/1, | CODE          | DESCRIPTION                                          | PRICE/DELIVERY                   |
|---------------------------------------------------------------------------------------------------------------------------------------------------------------------------|---------------|------------------------------------------------------|----------------------------------|
| KW 0,140, Weight 14 Kg, dim.mm.405X415X370h                                                                                                                               | TCF024-003300 | aluminum alloy on REDUCED FRAME, complete with fixed | <b>Delivery</b> from 4 to 9 days |

#### GRAVITY / SLOPE SLICER blade diameter 250 mm , ON REDUCED FRAME , 'EC DOMESTIC' EXECUTION :

- made of anodically treated aluminum alloy ,
- $\circ~$  cutting thickness regulator from 0 to 15 mm, very sensitive and allows decimal adjustment,
- o built-in sharpener,
- flat mounted on ball bearings,
- $\circ$  useful cut: 190 x 190 mm ,
- $\circ~$  blade revolution per minute 300.