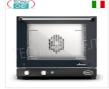

## UX-XF023ANNA

## UNOX - Electric Convection Oven mod. XF023 ANNA, 4 trays 46x33 cm

UNOX electric CONVENTION OVEN - MISS line - Model ANNA for GASTRONOMY and PASTRY, capacity 4 mm trays. 460x330, version with MANUAL CONTROLS, V.230/1, Kw. 3.00, weight 22 kg, dim. mm. 600x587x472h