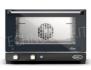

## UX-XF013LISA

## UNOX - Electric Convection Oven, mod. XF013 LISA, 3 trays 46 x 33 cm $\,$

UNOX electric CONVENTION OVEN - MICRO line, LISA model for GASTRONOMY and PASTRY, capacity 3 mm trays. 460x330, version with MANUAL CONTROLS, V.230/1, Kw. 2.7, weight 20 kg, dim. mm. 600x587x402h