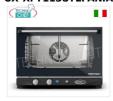

## UX-XFT113STEFANIA

# UNOX - Electric Convection Oven with Humidifier, mod. XFT113 STEFANIA, 3 baking trays measuring 46x33 cm

Electric CONVENTION OVEN with humidifier UNOX-MISS line, for GASTRONOMY and PASTRY, capacity 3 mm trays. 460x330, version with MANUAL CONTROLS and HUMIDIFIER, V. 230/1, Kw. 3.00, weight 25 kg, dim.mm. 600X655x429h