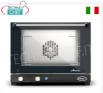

## UNOX - Electric Convection Oven, mod. XF013 LISA, 3 trays 46 x 33 cm

DESCRIPTION

UNOX electric CONVENTION OVEN - MICRO line, LISA model for GASTRONOMY and PASTRY, capacity 3 mm trays. 460x330, version with MANUAL CONTROLS, V.230/1, Kw. 2.7, weight 20 kg, dim. mm. 600x587x402h