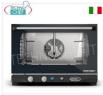

## UNOX - Electric Convection Oven mod. XF023 ANNA, 4 trays 46x33 cm

UNOX electric CONVENTION OVEN - MISS line - Model ANNA for GASTRONOMY and PASTRY, capacity 4 mm trays. 460x330, version with MANUAL CONTROLS, V.230/1, Kw. 3.00, weight 22 kg, dim. mm. 600x587x472h