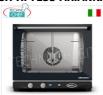

# UNOX - Electric Convection Oven with Humidifier, mod. XFT113 STEFANIA, 3 baking trays measuring 46x33 cm

Electric CONVENTION OVEN with humidifier UNOX-MISS line, for GASTRONOMY and PASTRY, capacity 3 mm trays. 460x330, version with MANUAL CONTROLS and HUMIDIFIER, V. 230/1, Kw. 3.00, weight 25 kg, dim.mm. 600X655x429h