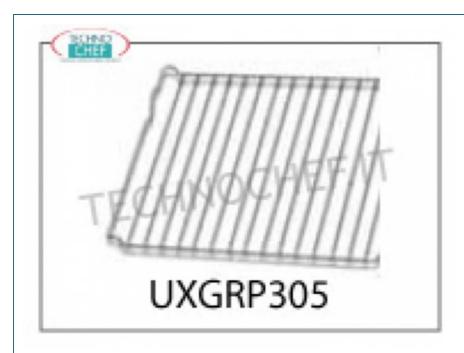

Services and Technologies for professional catering since 1973

| CODE      | DESCRIPTION              | PRICE/DELIVERY            |
|-----------|--------------------------|---------------------------|
| UX-GRP305 | Chromed GRID, mm 470x330 | Delivery from 4 to 9 days |