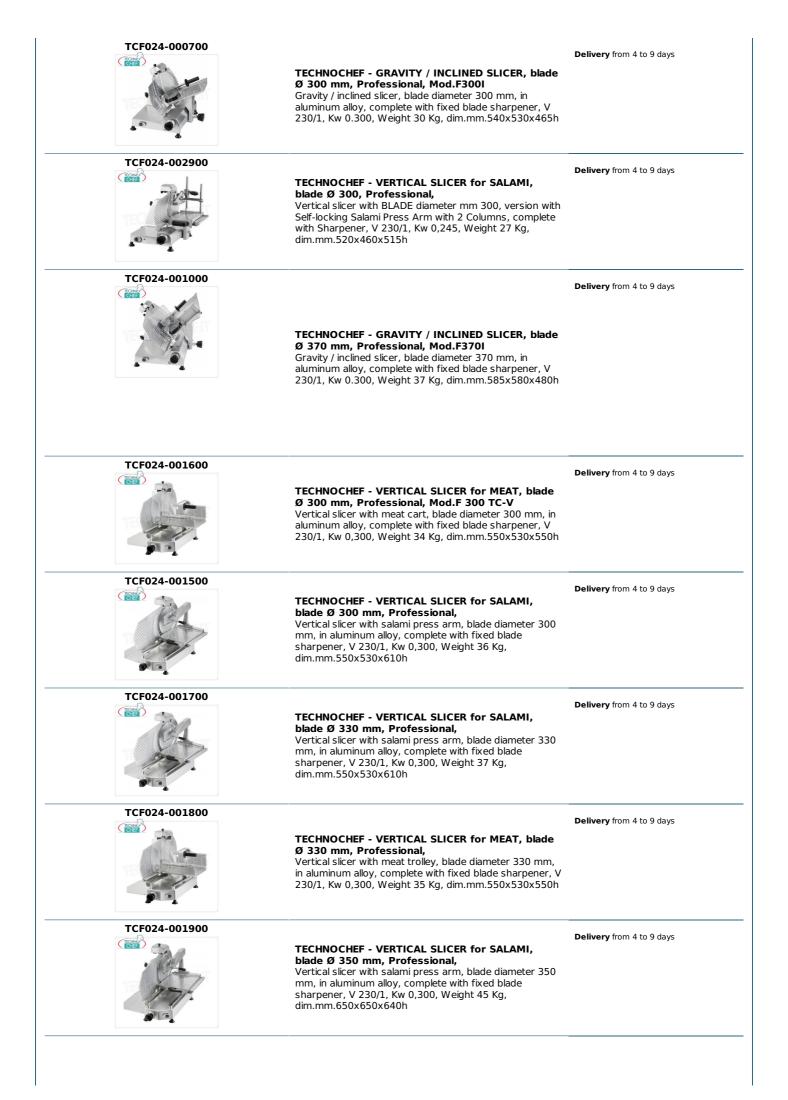

Services and Technologies for professional catering since 1973

| TCF024-003500        | TECHNOCHEF - VERTICAL SLICER for CURED<br>MEATS, blade Ø 250, CE DOMESTIC, Mod.F 250<br>TS-VD<br>Vertical slicer with sausage pressing arm, blade diameter<br>250 mm, in aluminum alloy, complete with fixed blade<br>sharpener, EC DOMESTIC EXECUTION, V 230/1, Kw<br>0.245, Weight 25 Kg, dim.mm.520x460x515h | <b>Delivery</b> from 4 to 9 days |
|----------------------|-----------------------------------------------------------------------------------------------------------------------------------------------------------------------------------------------------------------------------------------------------------------------------------------------------------------|----------------------------------|
| TCF024-000200        | <b>TECHNOCHEF - GRAVITY-INCLINED SLICER, blade</b><br>Ø 250 mm, Professional, Mod.F250I<br>Gravity / inclined slicer, blade diameter 250 mm, made of<br>aluminum alloy, complete with fixed blade sharpener, V<br>230/1, Kw 0.245, Weight 21 Kg, dim. 480x465x440h<br>mm.                                       | <b>Delivery</b> from 4 to 9 days |
| <b>TCF024-000400</b> | <b>TECHNOCHEF - GRAVITY / INCLINED SLICER, blade</b><br>Ø 275 mm, Professional, Mod.F275I<br>Gravity / inclined slicer, 275 mm diameter blade, made of<br>aluminum alloy, complete with fixed blade sharpener, V<br>230/1, Kw 0.245, Weight 22 Kg, dim.mm.495x465x440h                                          | <b>Delivery</b> from 4 to 9 days |
| TCF024-000500        | <b>TECHNOCHEF - GRAVITY-INCLINED SLICER, blade</b><br>Ø 300 mm, Professional, Mod.F300E<br>Gravity / inclined slicer, blade diameter 300 mm, made of<br>aluminum alloy on REDUCED FRAME, complete with fixed<br>blade sharpener, V 230/1, Kw 0.245, Weight 23 Kg,<br>dim.mm.495x465x440h.                       | Delivery from 4 to 9 days        |
| TCF024-000600        | <b>TECHNOCHEF - GRAVITY / INCLINED SLICER, blade</b><br>Ø <b>300, Professional, Mod.F300CL</b><br>Slicer gravity / inclined, blade diameter 300 mm, in<br>aluminum alloy, trolley with LONG STROKE, complete with<br>fixed blade sharpener, V 230/1, Kw 0.245, Weight 27.5<br>Kg, dim.mm.560x570x500h           | <b>Delivery</b> from 4 to 9 days |
| TCF024-000900        | <b>TECHNOCHEF - GRAVITY / INCLINED SLICER, blade</b><br>Ø 350 mm, Professional, Mod.F3501<br>Gravity / inclined slicer, blade diameter 350 mm, in<br>aluminum alloy, complete with fixed blade sharpener, V<br>230/1, Kw 0.300, Weight 36 Kg, dim.mm.585x580x480h                                               | Delivery from 4 to 9 days        |
| TCF024-001300        | <b>TECHNOCHEF - VERTICAL SLICER for SALAMI,</b><br><b>blade Ø 250 mm, Professional,</b><br>Vertical slicer with cured meat pressing arm, blade<br>diameter 250 mm, in aluminum alloy, complete with fixed<br>blade sharpener, V 230/1, Kw 0,245, Weight 25 Kg,<br>dim.mm.520x460x515h                           | <b>Delivery</b> from 4 to 9 days |
| <b>TCF024-001400</b> | <b>TECHNOCHEF - VERTICAL SLICER for MEAT, blade</b><br>Ø 250 mm, Professional,<br>Vertical slicer with meat trolley, blade diameter 250 mm,<br>in aluminum alloy, complete with fixed blade sharpener, V<br>230/1, Kw 0,245, Weight 21 Kg, dim.mm.520x460x500h                                                  | <b>Delivery</b> from 4 to 9 days |
| TCF024-000800        | <b>TECHNOCHEF - GRAVITY / INCLINED SLICER, blade</b><br>Ø 330 mm, Professional, Mod.F330I<br>Gravity / inclined slicer, blade diameter 330 mm, in<br>aluminum alloy, complete with fixed blade sharpener, V<br>230/1, Kw 0.300, Weight 32 Kg, dim.mm.550x530x465h                                               | <b>Delivery</b> from 4 to 9 days |