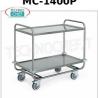

#### MC-1400P

### Service trolleys in stainless steel

Heavy transport trolley built in 18/10 stainless steel, with 2 molded shelves welded from mm. 1000x500, max.kg capacity 200, dim.mm 1090x590x910h

**Delivery** from 4 to 9 days