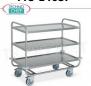

#### MC-1405C

#### Service trolleys in stainless steel

Stainless steel trolley with 3 printed shelves, complete range