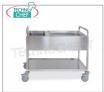

# MC-1400C

#### Service trolleys in stainless steel

Stainless steel trolley 2 printed shelves, complete range