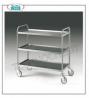

#### MC-1405C

#### Service trolleys in stainless steel

Stainless steel trolley with 3 printed shelves, complete range