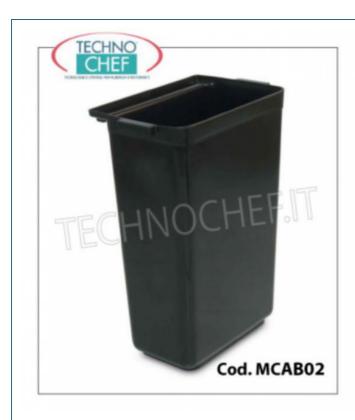

Services and Technologies for professional catering since 1973

| CODE    | DESCRIPTION                      | PRICE/DELIVERY                   |
|---------|----------------------------------|----------------------------------|
| MC-AB02 | PVC waste bins, dim. 330x160x510 | <b>Delivery</b> from 4 to 9 days |
|         |                                  |                                  |