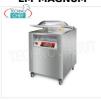

## **EM-MAGNUM**

Professional vacuum chamber machine, 50 cm sealing bars, 51x65x22h chamber, mod. MAGNUM PROFESSIONAL BELL VACUUM PACKAGING MACHINE EUROMATIC on CABINET with WHEELS, CHAMBER mm.510x650x220h, WELDING BAR 500 mm, VACUUM PUMP 60/72 meters / cubic / hour, V.380 / 3, Kw.1,3, Weight 140 Kg , dim.mm.630x760x1050h