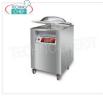

## EM-MIXER/L

Professional vacuum chamber machine, sealing bar 45 cm, chamber 46x50x22h cm, mod. MIXER /

PROFESSIONAL BELL VACUUM PACKAGING MACHINE EUROMATIC on CABINET with WHEELS, CHAMBER mm.460x500x220h, WELDING BAR 450 mm, VACUUM PUMP 20/24 meters / cubic / hour, V.230 / 1, Kw.0.90, Weight 90 Kg , dim.mm.560x610x1050h