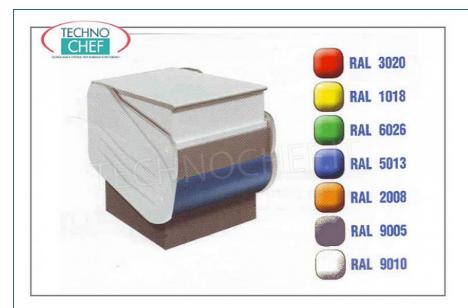

## TD-SALINA80S80LC

Side cash desk, SALINA 80 line, 780 mm LONG, can be paneled frontally in 7 RAL COLORS, dimensions 780x901x876h mm

Delivery from 20 to 30 days