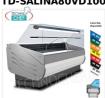

## TD-SALINA80VD100

## EXHIBITION REFRIGERATOR with DEEP TOP cm 56, STRAIGHT GLASS, SEMI-VENTILATED, Temp. 3 $^{\circ}$ / + 5 $^{\circ}$ C

REFRIGERATED DISPLAY COUNTER, SALINA 80 line, semi-ventilated, temp. + 3 ° / + 5 ° C, version with STRAIGHT GLASS, display surface 56 cm deep, complete with REFRIGERATED RESERVE, V.230 / 1, Kw.0,712, Weight 125 Kg, dim.mm.1040x900x1262h