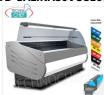

# DISPLAY REFRIGERATOR, DEEP TOP 56 cm, CURVED GLASSES with CAP, SEMI-VENTILATED, Temp. 3 $^{\circ}$ / + 5 $^{\circ}$ C

REFRIGERATED DISPLAY COUNTER, SALINA 80 line, semi-ventilated, temp. + 3 ° / + 5 ° C, CURVED GLASSES with CAP that can be opened towards the BOTTOM, display surface 56 cm deep, complete with REFRIGERATED RESERVE, V.230 / 1, Kw .0,712, Weight 125 Kg, dim.mm.1040x900x1292h