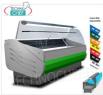

# EXHIBITION REFRIGERATOR with DEEP TOP cm 56, CURVED GLASSES, SEMI-VENTILATED, Temp. 3 $^{\circ}$ / + 5 $^{\circ}$ C

REFRIGERATED DISPLAY COUNTER, SALINA 80 line, semi-ventilated, temp. + 3 ° / + 5 ° C, version with CURVED GLASSES that can be opened DOWNWARDS, 56 cm deep display surface, complete with REFRIGERATED RESERVE, V.230 / 1, Kw .0,712, Weight 125 Kg, dim.mm.1040x900x1262h

## **Delivery** from 20 to 30 days

Delivery from 20 to 30 days