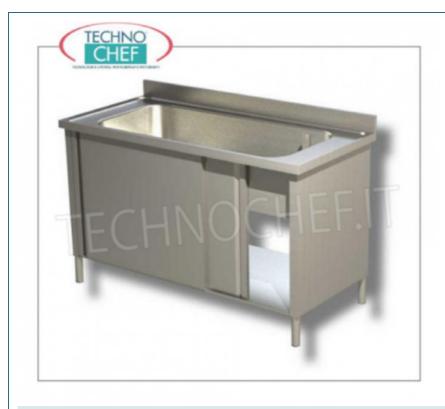

## PROFESSIONAL DESCRIPTION

POT SINK with SINGLE LARGE BOWL, in CABINET VERSION with SLIDING DOORS, complete range with 700 mm DEPTH : • made of AISI 304 stainless steel, 18/10 Scotch Brite finish;

- complete with drain, overflow,
- rear splashback h 100 mm,
- honeycomb sliding doors (in the rear part) with full-height profiled handle , hooked on aluminum profile guides with wheels in selflubricating material,
- height-adjustable stainless steel feet , with anti-corrosion plastic support gasket.

NB : on request available in AISI 430 stainless steel, at a reduced price. CE mark Made in Italy

| MZVMM_14A | Cupboard version for washing pots, dimensions<br>mm. 1400x700x850h<br>Vase for washing pots with SINGLE LARGE TANK mm<br>1200x500x350h, CABINET VERSION with SLIDING<br>DOORS, dim.mm. 1400x700x850h | <b>Delivery</b> from 10 to 18 days |
|-----------|------------------------------------------------------------------------------------------------------------------------------------------------------------------------------------------------------|------------------------------------|
| MZVMM_16A | Cupboard version for washing pots, dimensions<br>mm. 1600x700x850h<br>Basin for washing pots with SINGLE LARGE TANK mm<br>1400x500x350h, CABINET VERSION with SLIDING<br>DOORS, dim.mm.1600x700x850h | <b>Delivery</b> from 10 to 18 days |
| MZVMM_18A | Cupboard version for washing pots, dimensions<br>mm. 1800x700x850h<br>Vase for washing pots with SINGLE LARGE TANK mm<br>1600x500x350h, CABINET VERSION with SLIDING<br>DOORS, dim.mm. 1800x700x850h | <b>Delivery</b> from 10 to 18 days |
| MZVMM_20A | Cupboard version for washing pots, dimensions<br>mm. 2000x700x850h<br>Vase for washing pots with SINGLE LARGE TANK mm<br>1600x500x350h, CABINET VERSION with SLIDING<br>DOORS, dim.mm. 2000x700x850h | <b>Delivery</b> from 10 to 18 days |