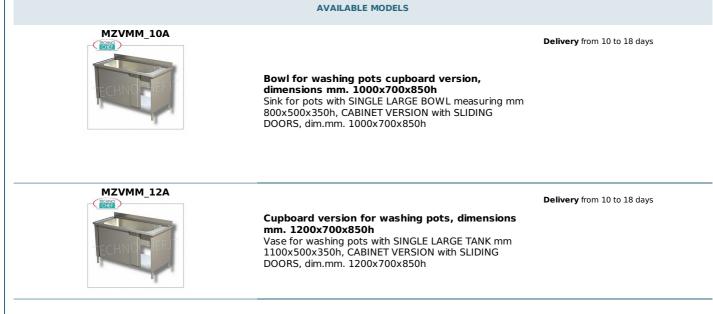

NB : on request available in AISI 430 stainless steel, at a reduced price. CE mark Made in Italy

| MZVMM_14A | Cupboard version for washing pots, dimensions<br>mm. 1400x700x850h<br>Vase for washing pots with SINGLE LARGE TANK mm<br>1200x500x350h, CABINET VERSION with SLIDING<br>DOORS, dim.mm. 1400x700x850h | <b>Delivery</b> from 10 to 18 days |
|-----------|------------------------------------------------------------------------------------------------------------------------------------------------------------------------------------------------------|------------------------------------|
| MZVMM_16A | Cupboard version for washing pots, dimensions<br>mm. 1600x700x850h<br>Basin for washing pots with SINGLE LARGE TANK mm<br>1400x500x350h, CABINET VERSION with SLIDING<br>DOORS, dim.mm.1600x700x850h | <b>Delivery</b> from 10 to 18 days |
| MZVMM_18A | Cupboard version for washing pots, dimensions<br>mm. 1800x700x850h<br>Vase for washing pots with SINGLE LARGE TANK mm<br>1600x500x350h, CABINET VERSION with SLIDING<br>DOORS, dim.mm. 1800x700x850h | <b>Delivery</b> from 10 to 18 days |
| MZVMM_20A | Cupboard version for washing pots, dimensions<br>mm. 2000x700x850h<br>Vase for washing pots with SINGLE LARGE TANK mm<br>1600x500x350h, CABINET VERSION with SLIDING<br>DOORS, dim.mm. 2000x700x850h | <b>Delivery</b> from 10 to 18 days |