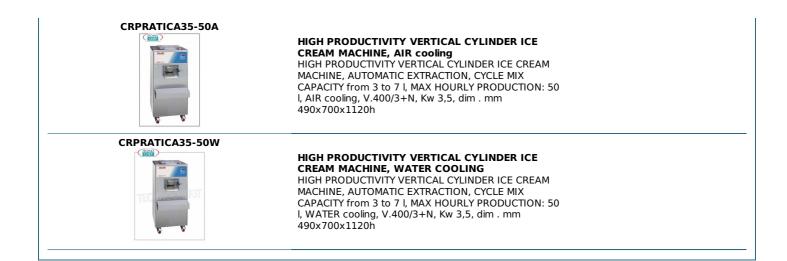

## PROFESSIONAL DESCRIPTION

High productivity vertical cylinder ice cream maker with automatic extraction:

- $\circ~$  easy to fill vertical cylinder ;
- constant product visibility and addition of ingredients at any time;
- $\circ~$  mixing capacity per cycle from 3 to 7 litres ;
- $\circ~$  max hourly production : 50 litres;
- air (mod. CRPRATICA35-50A ) or water (mod. CRPRATICA35-50W ) cooling;
- the timed cycle quickly obtains very high quality ice cream ;
- $\circ~$  the temperature cycle always obtains the same result with different quantities of mix;
- $\circ~$  the  $\ensuremath{\textbf{transparent}}$  lid allows you to observe the stages of freezing;
- three-phase power **supply**;
- dimensions mm 490x700x1120h .

## MADE IN ITALY

| TECHNICAL CARD            |            |
|---------------------------|------------|
| power supply              | Trifase    |
| Volts                     | V 400/3 +N |
| frequency (Hz)            | 50         |
| motor power capacity (Kw) | 3,5        |
| net weight (Kg)           | 166        |
| gross weight (Kg)         | 184        |
| breadth (mm)              | 490        |
| depth (mm)                | 700        |
| height (mm)               | 1120       |
| AVAILABLE MODELS          |            |