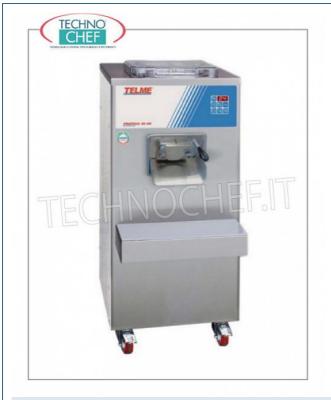

## PROFESSIONAL DESCRIPTION

High productivity vertical cylinder ice cream maker with automatic extraction:

- $\circ~$  easy to fill vertical cylinder ;
- constant product visibility and addition of ingredients at any time;
- $\circ~$  mixing capacity per cycle from 3 to 7 litres ;
- $\circ~$  max hourly production : 50 litres;
- air (mod. CRPRATICA35-50A ) or water (mod. CRPRATICA35-50W ) cooling;
- the timed cycle quickly obtains very high quality ice cream ;
- $\circ~$  the temperature cycle always obtains the same result with different quantities of mix;
- $\circ~$  the  $\ensuremath{\textbf{transparent}}$  lid allows you to observe the stages of freezing;
- three-phase power **supply**;
- dimensions mm 490x700x1120h .

## MADE IN ITALY

| TECHNICAL CARD            |            |
|---------------------------|------------|
| power supply              | Trifase    |
| Volts                     | V 400/3 +N |
| frequency (Hz)            | 50         |
| motor power capacity (Kw) | 3,5        |
| net weight (Kg)           | 166        |
| gross weight (Kg)         | 184        |
| breadth (mm)              | 490        |
| depth (mm)                | 700        |
| height (mm)               | 1120       |
| AVAILABLE MODELS          |            |