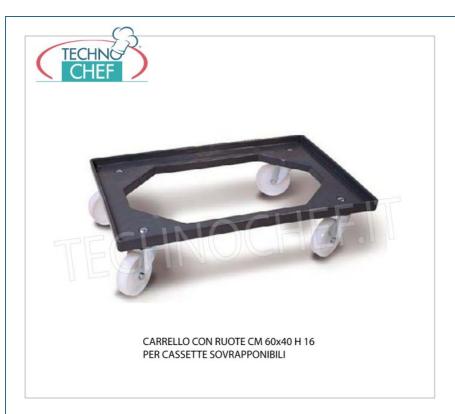

Services and Technologies for professional catering since 1973  $\,$ 

| CODE                     | DESCRIPTION                                                                              | PRICE/DELIVERY                   |
|--------------------------|------------------------------------------------------------------------------------------|----------------------------------|
| MRN106348                | TROLLEY FOR THE TRANSPORT OF LOAF BOXES WITH 4 SWIVEL WHEELS DIMENSIONS MM. 600X400X160H | <b>Delivery</b> from 4 to 9 days |
| PROFESSIONAL DESCRIPTION |                                                                                          |                                  |