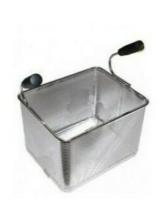

Services and Technologies for professional catering since 1973

| CODE      | DESCRIPTION                                                                                  | PRICE/DELIVERY                   |
|-----------|----------------------------------------------------------------------------------------------|----------------------------------|
| IB-CCB600 | Basket 1/2, dim.mm.290x240x210h, for gas pasta cooker and electric pasta cooker - 900 Series | <b>Delivery</b> from 4 to 9 days |