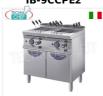

### **TECHNOCHEF - ELECTRIC PASTA COOKER on** MOBILE, 900 line, 2 INDEPENDENT BOWLS of 40+40 litres,

ELECTRIC pasta cooker, STAINLESS STEEL BIM, 900 line, 2 independent tanks of 40+40 litres, V.400/3, electric power Kw.18.4, weight Kg.73, dim.mm.800x900x900h

Delivery from 8 to 15 days

**Delivery** from 8 to 15 days

TECHNOCHEF - GAS PASTA COOKER on MOBILE, 900 line, 2 INDEPENDENT BOWLS of 40+40 lt. GAS pasta cooker, INOX BIM, 900 line, 2 independent tanks of 40+40 litres, thermal power 24.4 Kw, weight 90 Kg, dim.mm.800x900x900h