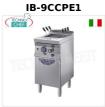

# **TECHNOCHEF - ELECTRIC PASTA COOKER on**

MOBILE, Line 900, 1 40 liter bowl
ELECTRIC pasta cooker, STAINLESS STEEL BIM, Line
900, 1 40 lt well, V.400/3, electric power Kw.9.2, weight Kg.50, dim.mm.400x900x900h

## IB-9CCPE2