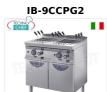

Delivery from 8 to 15 days

**Delivery** from 8 to 15 days

TECHNOCHEF - GAS PASTA COOKER on MOBILE, 900 line, 2 INDEPENDENT BOWLS of 40+40 lt. GAS pasta cooker, INOX BIM, 900 line, 2 independent tanks of 40+40 litres, thermal power 24.4 Kw, weight 90 Kg, dim.mm.800x900x900h