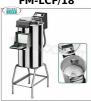

## FM-LCF/18

FIMAR - Technochef, Professional Washing Machine on Stand, load capacity Kg 10/18, Mod. LCF / 18

Flushing on a stand, production capacity Kg / h 220, mussels load Kg 10/18, V 400/3, Kw 0.90, dimensions mm 380x770x1230h