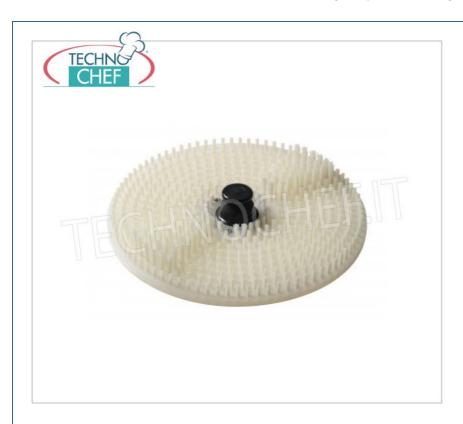

Services and Technologies for professional catering since 1973

| CODE  | DESCRIPTION                                                          | PRICE/DELIVERY |
|-------|----------------------------------------------------------------------|----------------|
| FMPPC | Brush plate for mussels, suitable for Flushing Mod.LCN-LCF $5/10/18$ | Delivery       |