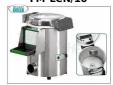

### FM-I CN/10

FIMAR - Technochef, Professional Washing Machine, load capacity 6/10 Kg, Mod. LCN / 10 Flushing, production capacity Kg / h 120, loading mussels 6/10 Kg, V 400/3, Kw 0.55, dimensions mm 400x770x860h

# FM-LCN/18

FIMAR - Technochef, Professional Washing Machine, load capacity Kg 10/18, Mod. LCN / 18 Flushing, production capacity Kg / h 220, loading mussels Kg 10/18, V 400/3, Kw 0.90, dimensions mm 400x770x930h