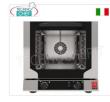

### TK-EKF423NUD

# TECNOEKA - VENTILATED ELECTRIC CONVECTION OVEN with DIRECT STEAM, for 4 trays 429x345 mm, mod. EKF423NUD

VENTILATED ELECTRIC CONVECTION OVEN with DIRECT STEAM, cooking chamber for 4 TRAYS measuring 429x345 mm, ELECTROMECHANICAL CONTROLS, V.230/1, Kw.3.15, Weight 38 Kg, external dimensions mm.590x709x589h