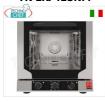

### TK-EKF423NM

### TECNOEKA - MULTIFUNCTION ELECTRIC CONVECTION OVEN, 4 trays 429x345 mm, Professional mod.EKF423NM

MULTIFUNCTION ELECTRIC CONVECTION OVEN, cooking chamber for 4 TRAYS measuring 429x345 mm, ELECTROMECHANICAL CONTROLS, V.230/1, Kw.2.6, Weight Kg.36.4, external dimensions mm.590x709x589h