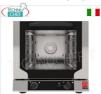

### TK-EKF423NU

# TECNOEKA - ELECTRIC VENTILATED CONVECTION OVEN with HUMIDIFIER, 4 trays 429x345 mm, Professional, mod. EKF423NU

VENTILATED ÉLECTRIC CONVECTION OVEN with HUMIDIFIER, cooking chamber for 4 TRAYS measuring 429x345 mm, ELECTROMECHANICAL CONTROLS, V.230/1, Kw.3.1, Weight 36.4 Kg, external dimensions mm.590x709x589h