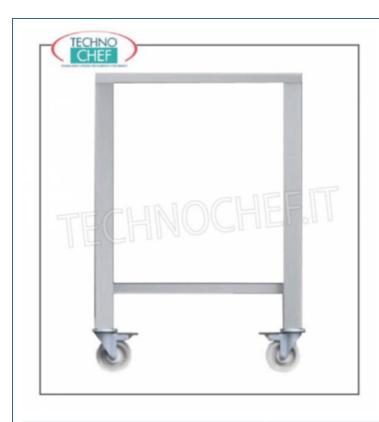

#### TK-EKTR423

Base for 430 stainless steel ovens with lower shelf and wheels for Mod: TK-EKF423; TK-EKF443; TK-EKF523, Weight Kg.25,80, dim.mm.626x646x833h

Delivery from 4 to 9 days