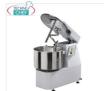

### FM25SN-T

## FIMAR - 25 Kg spiral mixer, mod.25SN

25 kg spiral mixer with 32-litre bowl, three-phase, V 400/3, kW 1.5, dim. mm 430x780x710h

**Delivery** from 4 to 9 days