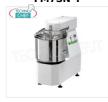

# FM7SN-T

## FIMAR - 7 Kg spiral mixer, mod. 7SN

7 Kg spiral mixer, with 10 liter bowl, THREE-PHASE V 400/3, kW 0.37, dim. mm 280x560x570h