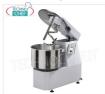

# FM7SN-T

## FIMAR - 7 Kg spiral mixer, mod. 7SN

7 Kg spiral mixer, with 10 liter bowl, THREE-PHASE V 400/3, kW 0.37, dim. mm 280x560x570h