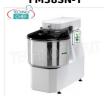

### FM38SN-T

# FIMAR - 38 Kg spiral mixer, mod.38SN

38 kg spiral mixer with 42 liter bowl, three-phase, V 400/3, kW 1.5, dim. mm 480x800x710h

Delivery from 4 to 9 days