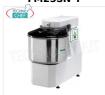

#### FM-18CNS

# Fimar - 18 Kg Spiral Mixer with Liftable Head and Removable Bowl, mod.18CNS

18 Kg spiral mixer with lifting head and removable 22 liter bowl, V.400/3, Kw.0.75, Weight 68 Kg, dimensions mm.670x390x620h