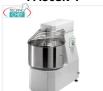

# FM7SN-T

## FIMAR - 7 Kg spiral mixer, mod. 7SN

7 Kg spiral mixer, with 10 liter bowl, THREE-PHASE V 400/3, kW 0.37, dim. mm 280x560x570h