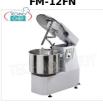

### Fimar - 12 Kg Spiral Mixer with Liftable Head and Fixed Bowl, mod.12FN

12 Kg spiral mixer with liftable head and fixed bowl of lt.16, V.400/3, Kw.0,75, Weight 63 Kg, dimensions mm.650x350x620h

## FM-12CNS

# Fimar - 12 Kg Spiral Mixer with Liftable Head and

Removable Bowl, mod.12CNS 12 Kg spiral mixer with lifting head and removable 16 liter bowl, V.400/3, Kw.0.75, Weight 61 Kg, dimensions mm.650x350x620h