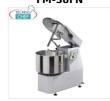

FM50SN-T

FIMAR - 50 kg spiral mixer, mod. 50SN, available three-phase v. 400/3 and 2 Speed V. 400/3,

50 kg spiral mixer with 62 liter bowl, three-phase, V 400/3, kW 2.2, dim. mm 530x920x920h

Delivery from 4 to 9 days