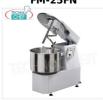

### FM25SN-T

## FIMAR - 25 Kg spiral mixer, mod.25SN

25 kg spiral mixer with 32-litre bowl, three-phase, V 400/3, kW 1.5, dim. mm 430x780x710h

**Delivery** from 4 to 9 days