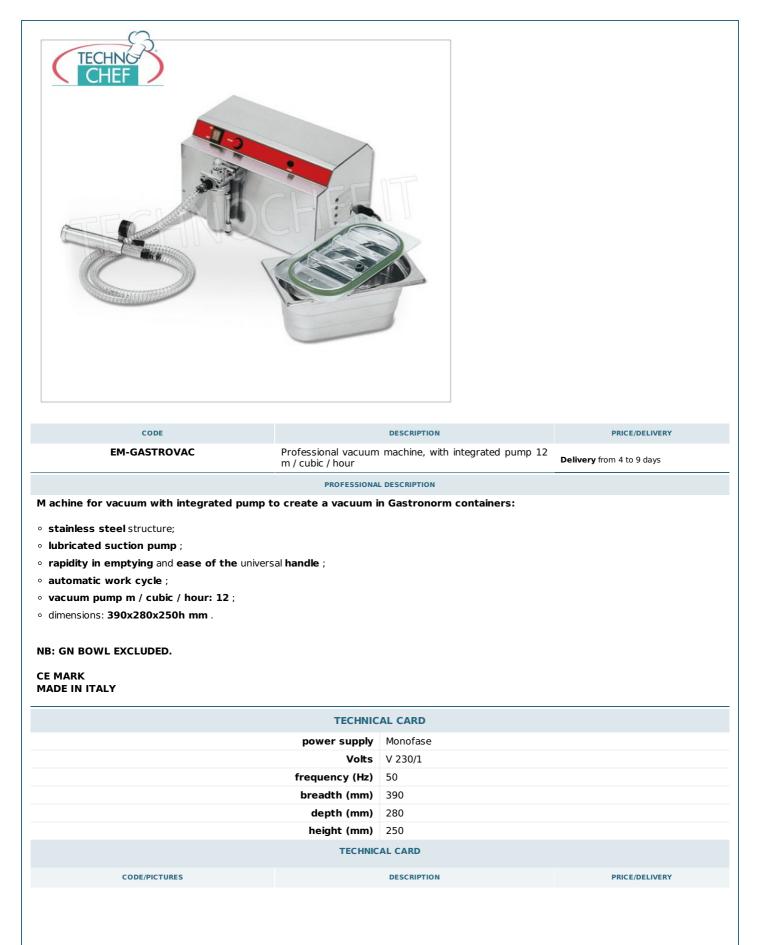

TECNOSERVICE'21 srl by Tinti Sergio Via Carlo Pisacane, 134 61032 Fano (PU) Italy P.IVA IT0200411413 Tel. +39 0721 805911 FAX +39 0721 809794 e-mail: staff@technochef.it www.technochef.it www.technochef.eu

Services and Technologies for professional catering since 1973



| KRVAC-V                               |                                                                                                                                                                                    | Delivery                         |
|---------------------------------------|------------------------------------------------------------------------------------------------------------------------------------------------------------------------------------|----------------------------------|
| KRVAC-V<br>Ricambio VALVOLA DI TENUTA | SEAL VALVE, for POLYCARBONATE COVER (spare part)<br>SEAL VALVE, for POLYCARBONATE COVER (spare part)                                                                               | bendery                          |
| <b>KRVAC13000G</b>