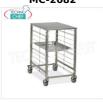

#### MC-2082

#### **Delivery** from 4 to 9 days

**Delivery** from 4 to 9 days

## TECHNOCHEF - TROLLEY for 9 GN 2/1 TRAYS with STAINLESS STEEL TOP, Mod.2082

TRAYWAY TROLLEY with STAINLESS STEEL SUPPORT TOP, with stainless steel wire runners for 9 GN 2/1 TRAYS (530x650 mm), dim.mm.620x690x870h