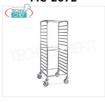

#### MC-3345

#### Tray Trolley with Universal Guides, for 10 Gastro-Norm and Euro-Norm 1/1 TRAYS

Self / service tray trolley with universal guides for 10 Gastro-Norm and Euro-Norm trays, dim. 520x600x1590h mm

**Delivery** from 8 to 15 days