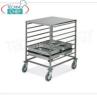

#### MC-2082

#### **Delivery** from 4 to 9 days

**Delivery** from 4 to 9 days

## TECHNOCHEF - TROLLEY for 9 GN 2/1 TRAYS with STAINLESS STEEL TOP, Mod.2082

TRAYWAY TROLLEY with STAINLESS STEEL SUPPORT TOP, with stainless steel wire runners for 9 GN 2/1 TRAYS (530x650 mm), dim.mm.620x690x870h