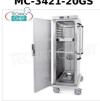

#### MC-3421-20GS

# Technochef - VENTILATED HOT TROLLEY for temperature maintenance 20 TRAYS GN 2/1, Mod.3421-20GS

VENTILATED HOT TROLLEY for Temperature Maintenance, capacity 20 TRAYS GN 2/1 (mm 650x530), temp.+65°/+90° - SUPPORTS with PRINTED GUIDES pitch 5,5 mm, HUMIDIFIER, V.230/1, Kw. 1.6, dim.mm.720x920x1660h **Delivery** from 8 to 15 days