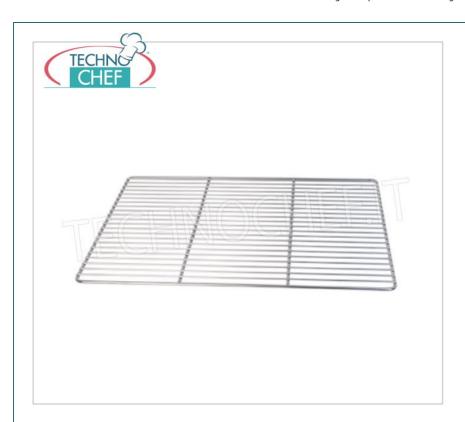

Services and Technologies for professional catering since 1973

| CODE     | DESCRIPTION                              | PRICE/DELIVERY                   |
|----------|------------------------------------------|----------------------------------|
| MC-A0171 | GN 2/1 stainless steel grid (mm 650x530) | <b>Delivery</b> from 4 to 9 days |
|          |                                          |                                  |