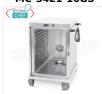

#### MC-3421-10GS

# Technochef - VENTILATED HOT TROLLEY for temperature maintenance 10 TRAYS GN 2/1, Mod. 3421-10GS

HOT TROLLEY Ventilated for Temperature Maintenance, capacity 10 GN 2/1 TRAYS (mm 650x530), temp. + 65 ° / + 90 ° - SUPPORTS with PRINTED GUIDES, pitch 5.5 mm, HUMIDIFIER, V.230 / 1, Kw. 1.6, dim.mm.720x920x1100h

**Delivery** from 8 to 15 days