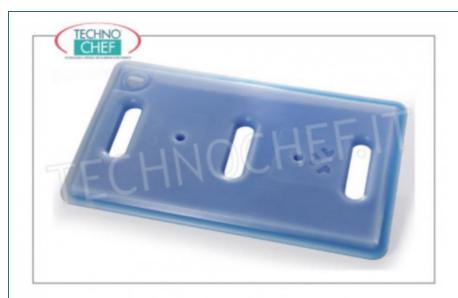

# MM-PEGS0002

Gastro-Norm 1/1 frozen eutectic plate with practical grip handles, blue color, Weight 4 Kg, dim.mm.530x325x30h

Delivery from 4 to 9 days