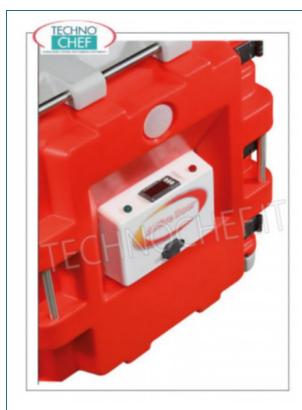

Services and Technologies for professional catering since 1973

| CODE                     | DESCRIPTION                                                                                                                                                                                                                                                                             | PRICE/DELIVERY                   |
|--------------------------|-----------------------------------------------------------------------------------------------------------------------------------------------------------------------------------------------------------------------------------------------------------------------------------------|----------------------------------|
| MM-3B3M0016              | Active door with cable and digital thermostat, for Mod.MM-AF12, V.230 / 1, Kw.0,2, Weight 5.2.                                                                                                                                                                                          | <b>Delivery</b> from 4 to 9 days |
| PROFESSIONAL DESCRIPTION |                                                                                                                                                                                                                                                                                         |                                  |
| TECHNICAL CARD           |                                                                                                                                                                                                                                                                                         |                                  |
| CODE/PICTURES            | DESCRIPTION                                                                                                                                                                                                                                                                             | PRICE/DELIVERY                   |
| MM-AF12                  | TECHNOCHEF - Isothermal container in Polyethylene for food, Mod.AF12 POLYETHYLENE ISOTHERMAL container, for keeping hot, cold or frozen food, capacity 90 lt, version with FRONT OPENING suitable for containing GASTRO-NORM TRAYS 1/1, 1/2 and 1/3, Weight 16 Kg, dim.mm. 440x665x650h | Delivery                         |