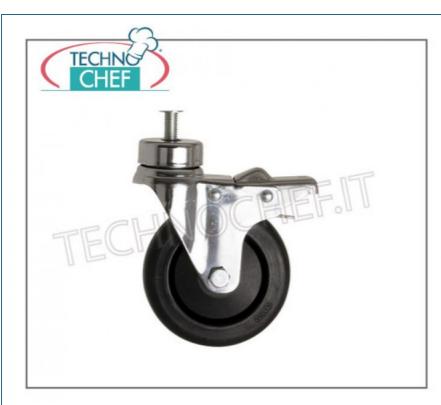

Services and Technologies for professional catering since 1973

| CODE                                    | DESCRIPTION                                                                                                                                                                                                                                               | PRICE/DELIVERY                   |
|-----------------------------------------|-----------------------------------------------------------------------------------------------------------------------------------------------------------------------------------------------------------------------------------------------------------|----------------------------------|
| MC-F/G                                  | KIT 2 Elastic wheels with 125 mm diameter brake for Uneven or External floors                                                                                                                                                                             | <b>Delivery</b> from 4 to 9 days |
| PROFESSIONAL DESCRIPTION                |                                                                                                                                                                                                                                                           |                                  |
| KIT 2 Elastic wheels with trolley brake |                                                                                                                                                                                                                                                           |                                  |
| TECHNICAL CARD                          |                                                                                                                                                                                                                                                           |                                  |
| CODE/PICTURES                           | DESCRIPTION                                                                                                                                                                                                                                               | PRICE/DELIVERY                   |
| MC-1095S                                | Gueridon trolleys in solid wood, mod. 1095S (cherry color) and mod. 1095SW (wengé color) Gueridon trolley with solid wood frame and melamine tops, available in cherry color (code MC-1095S) or wengé color (code MC-1095SW), dimensions: 710x460x780h mm | <b>Delivery</b> from 4 to 9 days |