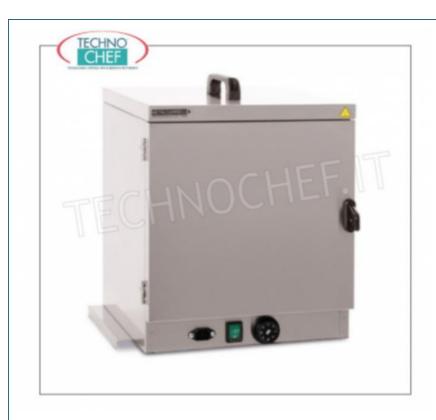

#### MC-A0003

The stainless steel cabinet with swing door and handle handle for Cod.MC1104-Q80 and MC1104-Q90, electric heating with adjustable thermostat from 30  $^{\circ}$  to 90  $^{\circ}$ , V 230/1, KW 0.4, dim.est.mm.450X460X510H