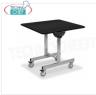

# breakfast carts (breakfast)

Breakfast trolley with reversible square top in plywood and laminate with folding side flaps, chromed steel frame designed for thermal box, dim.est.mm 800x800x780h