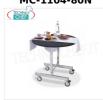

## MC-1104-80N

# breakfast carts (breakfast)

Breakfast trolley with reversible top in plywood and laminate with folding side flaps, chromed steel frame designed for thermal box, dim.est.diam.mm.800x780h

**Delivery** from 4 to 9 days