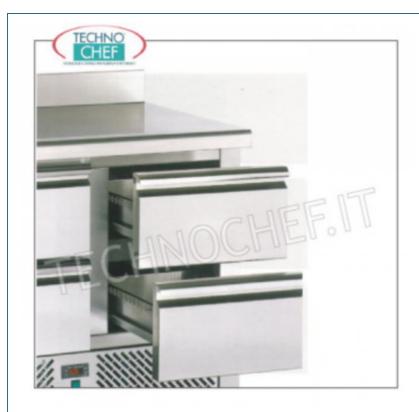

Services and Technologies for professional catering since 1973

| CODE      | DESCRIPTION                                        | PRICE/DELIVERY                   |
|-----------|----------------------------------------------------|----------------------------------|
| TD-C2SLSX | Set 2 stainless steel drawers to place to the left | <b>Delivery</b> from 4 to 9 days |
|           |                                                    |                                  |