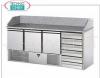

#### Refrigerated Pizza Counter 3 Doors, Granite Top, 6 Drawers and 1/4 or 1/3 GN Ingredients Showcase

REFRIGERATED PIZZA COUNTER, with 3 DOORS, DRAWER with 6 Drawers, temp. + 4 ° / + 10 ° C, ECOLOGICAL ventilated, GRANITE top and REFRIGERATED SHOWCASE GN 1/4, V.230 / 1, Kw.0,3, weight 350 Kg, dim.mm.1900x700x1525h

#### Refrigerated Pizza Counter, GN, 2 Doors 6 Drawers, Granite Top, 1/4 gn Ingredients Showcase,

REFRIGERATED PIZZA COUNTER, GN, with 2 DOORS, DRAWER UNIT 6 Drawers, GRANITE top, Ventilated temp.+4°/+10°C, ECOLOGICAL, REFRIGERATED SHOWCASE GN 1/4, V.230/1, Kw.0,28 , weight 245 Kg, dim.mm.1410x700x1525h