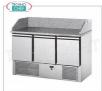

## Delivery

Complete pizza counters without drawers REFRIGERATED PIZZA COUNTER with 3 DOORS, temp.+4°/+10°C, complete with refrigeration unit, granite top with backsplash, V.230/1, Kw.0,3, weight 186 Kg, dim.mm.1410x700x1070h