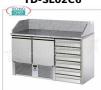

### TD-SL03C6

Refrigerated pizza counter, GN, 3 Doors, 6
Drawers, Granite Top with Upstand, Ecological
GN REFRIGERATED PIZZA COUNTER, 3 DOORS, 6
DRAWER CHEST, GRANITE top, Ventilated temp. + 4 ° /
+ 10 ° C, ECOLOGICAL, V.230 / 1, Kw.0,3, weight 227
Kg, dim.mm. 1900x700x1070h

### TD-SL02C6

Refrigerated Pizza Counter, GN, 2 Doors, 6 Drawers, Granite Top, Ecological REFRIGERATED PIZZA COUNTER GN, 2 DOORS, CHEST OF DRAWERS with 6 drawers, Ventilated temp.+4°/+10°C, complete with refrigerating unit, granite top with splashback, V.230/1, Kw.0,28, weight 216 Kg, dim.mm.1410x700x1070h