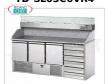

### TD-SL02C6

Refrigerated Pizza Counter, GN, 2 Doors, 6 Drawers, Granite Top, Ecological REFRIGERATED PIZZA COUNTER GN, 2 DOORS, CHEST OF DRAWERS with 6 drawers, Ventilated temp.+4°/+10°C, complete with refrigerating unit, granite top with splashback, V.230/1, Kw.0,28, weight 216 Kg, dim.mm.1410x700x1070h

#### Refrigerated Pizza Counter, GN, 2 Doors 6 Drawers, Granite Top, 1/4 gn Ingredients Showcase,

REFRIGERATED PIZZA COUNTER, GN, with 2 DOORS, DRAWER UNIT 6 Drawers, GRANITE top, Ventilated temp.+4°/+10°C, ECOLOGICAL, REFRIGERATED SHOWCASE GN 1/4, V.230/1, Kw.0,28 , weight 245 Kg, dim.mm.1410x700x1525h