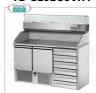

### TD-SL03C6

Refrigerated pizza counter, GN, 3 Doors, 6
Drawers, Granite Top with Upstand, Ecological
GN REFRIGERATED PIZZA COUNTER, 3 DOORS, 6
DRAWER CHEST, GRANITE top, Ventilated temp. + 4 ° /
+ 10 ° C, ECOLOGICAL, V.230 / 1, Kw.0,3, weight 227
Kg, dim.mm. 1900x700x1070h

#### Refrigerated Pizza Counter 3 Doors, Granite Top, 6 Drawers and 1/4 or 1/3 GN Ingredients Showcase

REFRIGERATED PIZZA COUNTER, with 3 DOORS, DRAWER with 6 Drawers, temp. + 4 ° / + 10 ° C, ECOLOGICAL ventilated, GRANITE top and REFRIGERATED SHOWCASE GN 1/4, V.230 / 1, Kw.0,3, weight 350 Kg, dim.mm.1900x700x1525h