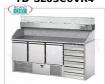

### TD-SL03C6

Refrigerated pizza counter, GN, 3 Doors, 6 Drawers, Granite Top with Upstand, Ecological GN REFRIGERATED PIZZA COUNTER, 3 DOORS, 6 DRAWER CHEST, GRANITE top, Ventilated temp. + 4 ° / + 10 ° C, ECOLOGICAL, V.230 / 1, Kw.0,3, weight 227 Kg, dim.mm. 1900x700x1070h