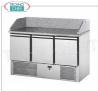

## Delivery

Complete pizza counters without drawers REFRIGERATED PIZZA COUNTER with 3 DOORS, temp.+4°/+10°C, complete with refrigeration unit, granite top with backsplash, V.230/1, Kw.0,3, weight 186 Kg, dim.mm.1410x700x1070h