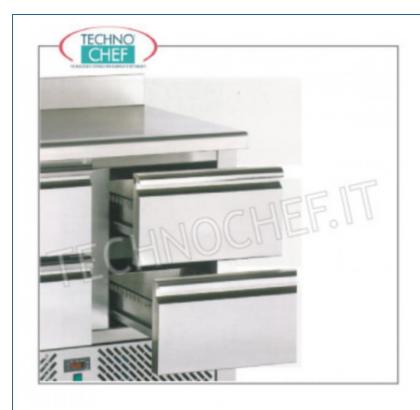

Services and Technologies for professional catering since 1973

| CODE      | DESCRIPTION                                  | PRICE/DELIVERY                   |
|-----------|----------------------------------------------|----------------------------------|
| TD-C2SLDX | Set 2 stainless steel drawers to place right | <b>Delivery</b> from 4 to 9 days |

### TD-SL02C6

Refrigerated Pizza Counter, GN, 2 Doors, 6 **Drawers, Granite Top, Ecological** REFRIGERATED PIZZA COUNTER GN, 2 DOORS, CHEST OF DRAWERS with 6 drawers, Ventilated temp.+4°/+10°C, complete with refrigerating unit, granite top with splashback, V.230/1, Kw.0,28, weight 216 Kg, dim.mm.1410x700x1070h

### TD-SL03C6

Refrigerated pizza counter, GN, 3 Doors, 6 Drawers, Granite Top with Upstand, Ecological GN REFRIGERATED PIZZA COUNTER, 3 DOORS, 6 DRAWER CHEST, GRANITE top, Ventilated temp. + 4 ° / + 10 ° C, ECOLOGICAL, V.230 / 1, Kw.0,3, weight 227 Kg, dim.mm. 1900x700x1070h