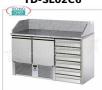

### TD-SL03C6

Refrigerated pizza counter, GN, 3 Doors, 6 Drawers, Granite Top with Upstand, Ecological GN REFRIGERATED PIZZA COUNTER, 3 DOORS, 6 DRAWER CHEST, GRANITE top, Ventilated temp. + 4 ° / + 10 ° C, ECOLOGICAL, V.230 / 1, Kw.0,3, weight 227 Kg, dim.mm. 1900x700x1070h

### TD-SL02C6

Refrigerated Pizza Counter, GN, 2 Doors, 6 **Drawers, Granite Top, Ecological** REFRIGERATED PIZZA COUNTER GN, 2 DOORS, CHEST OF DRAWERS with 6 drawers, Ventilated temp.+4°/+10°C, complete with refrigerating unit, granite top with splashback, V.230/1, Kw.0,28, weight 216 Kg, dim.mm.1410x700x1070h