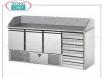

#### Refrigerated Pizza Counter 3 Doors, Granite Top, 6 Drawers and 1/4 or 1/3 GN Ingredients Showcase

REFRIGERATED PIZZA COUNTER, with 3 DOORS, DRAWER with 6 Drawers, temp. + 4 ° / + 10 ° C, ECOLOGICAL ventilated, GRANITE top and REFRIGERATED SHOWCASE GN 1/4, V.230 / 1, Kw.0,3, weight 350 Kg, dim.mm.1900x700x1525h

#### Refrigerated Pizza Counter, GN, 2 Doors 6 Drawers, Granite Top, 1/4 gn Ingredients Showcase,

REFRIGERATED PIZZA COUNTER, GN, with 2 DOORS, DRAWER UNIT 6 Drawers, GRANITE top, Ventilated temp.+4°/+10°C, ECOLOGICAL, REFRIGERATED SHOWCASE GN 1/4, V.230/1, Kw.0,28 , weight 245 Kg, dim.mm.1410x700x1525h