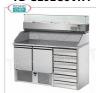

### TD-SL02C6

Refrigerated Pizza Counter, GN, 2 Doors, 6 **Drawers, Granite Top, Ecological** REFRIGERATED PIZZA COUNTER GN, 2 DOORS, CHEST OF DRAWERS with 6 drawers, Ventilated temp.+4°/+10°C, complete with refrigerating unit, granite top with splashback, V.230/1, Kw.0,28, weight 216 Kg, dim.mm.1410x700x1070h