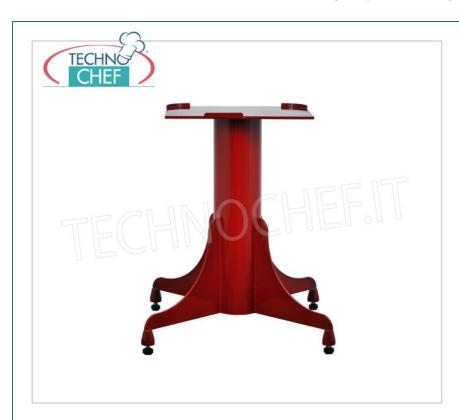

Services and Technologies for professional catering since 1973

| CODE          | DESCRIPTION                                                                                                       | PRICE/DELIVERY                   |
|---------------|-------------------------------------------------------------------------------------------------------------------|----------------------------------|
| TCF205-001500 | Iron support pedestal for flywheel slicers, with base dim.mm 640, height 790 mm, plate mm.480x600h, weight 46 kg. | <b>Delivery</b> from 4 to 9 days |
|               |                                                                                                                   |                                  |