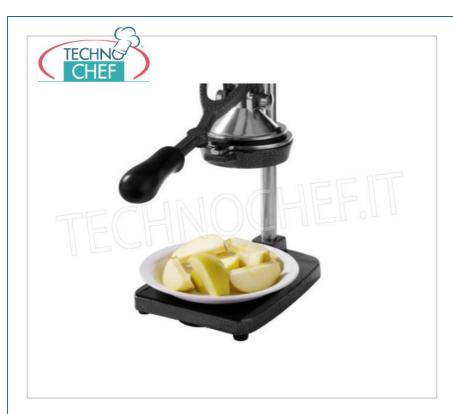

Services and Technologies for professional catering since 1973

| CODE                     | DESCRIPTION                                                                                                                                                                                                                                                                                              | PRICE/DELIVERY                   |
|--------------------------|----------------------------------------------------------------------------------------------------------------------------------------------------------------------------------------------------------------------------------------------------------------------------------------------------------|----------------------------------|
| KR-RE937-002             | APPLE-LEMON SLICER TOOL for MANUAL MULTIPURPOSE SQUEEZER mod. KR-937-000                                                                                                                                                                                                                                 | <b>Delivery</b> from 4 to 9 days |
| PROFESSIONAL DESCRIPTION |                                                                                                                                                                                                                                                                                                          |                                  |
|                          | TECHNICAL CARD                                                                                                                                                                                                                                                                                           |                                  |
| CODE/PICTURES            | DESCRIPTION                                                                                                                                                                                                                                                                                              | PRICE/DELIVERY                   |
| KR-937-000               | Manual citrus squeezer - Pomegranate with<br>Lever, Multifunction, Professional, mod. KR-937-<br>000<br>CITRUS-POMEGRANATE SQUEEZER, Multipurpose<br>machine, with 3 types of interchangeable blades, to<br>transform it into POTATO CUTTER in Strips, or FRUIT<br>CUTTER in SLICES, dim.mm.175x360x800h | <b>Delivery</b> from 3 to 6 days |