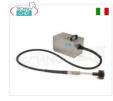

## AG-PULI18N

Pot cleaner with electric and flexible brush 2 m

long - mod. PULI18N
Pot cleaner, brush speed 500 rpm, flexible length 2000 mm, V.230/1, Kw.0.18, Weight 11 Kg.

# AG-PULI18C

Portable pot cleaner with electric and flexible **brush, 2 m long. - mod. PULI18C**Pot cleaner with stainless steel structure, brush speed

500 rpm, flexible length 2000 mm, V.230/1, Kw.0.18, Weight 14 Kg.