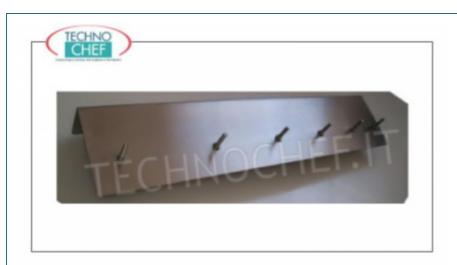

Services and Technologies for professional catering since 1973

| CODE       | DESCRIPTION                        | PRICE/DELIVERY                   |
|------------|------------------------------------|----------------------------------|
| AG-3516845 | Wall brush holder shelf + 2 dowels | <b>Delivery</b> from 4 to 9 days |