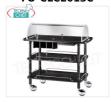

## FO-CLC2013C

# Wooden dessert and cheese trolleys

Trolley for desserts, cheeses and appetizers in solid wood with semicircular plexiglass dome open on 2 sides, FORCAR brand, 3 shelves in CARBON-stained plywood, 4 swivel wheels diam.95 mm, dim.mm.1100x550x1140h

Delivery from 4 to 9 days