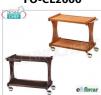

### FO-CL2000

## Wooden service trolleys

Service trolley in WALNUT stained plywood, FORCAR brand, 2 laminate shelves, single-piece load-bearing backrests, 4 multidirectional wheels, dim.mm.860x550x850h

## Delivery from 4 to 9 days

Delivery from 4 to 9 days