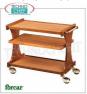

## FO-CL2150

**Wooden service trolleys** Service trolley in WALNUT stained plywood, FORCAR brand, 3 laminate shelves, single-piece load-bearing backrests, 4 multidirectional wheels, dim.mm.860x550x850h