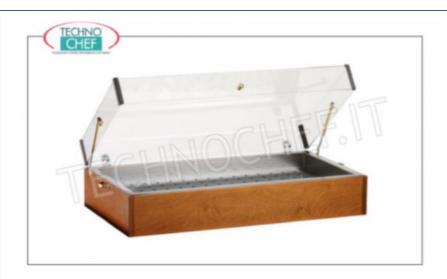

Services and Technologies for professional catering since 1973

| CODE     | DESCRIPTION                                                                                                                                             | PRICE/DELIVERY                   |
|----------|---------------------------------------------------------------------------------------------------------------------------------------------------------|----------------------------------|
| FO-A1290 | Ice Cream Exhibitor with NOCE color structure, equipped with 8 eutectic containers, stainless steel tub and grill, plexiglass dome, dim.mm.900x485x230h | <b>Delivery</b> from 4 to 9 days |