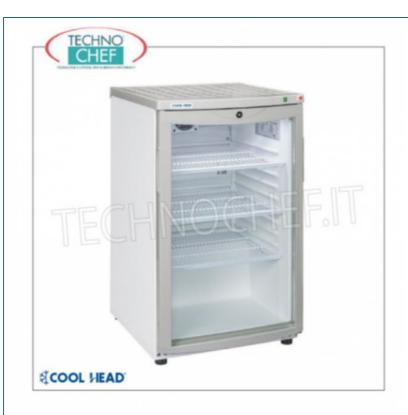

Services and Technologies for professional catering since 1973

| CODE      | DESCRIPTION                                                                                                                                                                                         | PRICE/DELIVERY                   |
|-----------|-----------------------------------------------------------------------------------------------------------------------------------------------------------------------------------------------------|----------------------------------|
| CZ-RCF145 | Minibar for hotel rooms with glass door, capacity 105 lt, temperature $+4^{\circ}/+10^{\circ}$ C, roll-bond refrigeration with assistance fan, V.230/1, Kw.0,075, Weight 48 Kg, dim.mm.505x590x855h | <b>Delivery</b> from 4 to 9 days |

## MINIBAR FRIDGE for HOTEL ROOM with CURVED GLASS DOOR, capacity 105 lt:

- white painted sheet metal structure ;
- double tempered safety glass ;
- 3 adjustable shelves;
- $\circ \ \ \text{temperature } + 4^{\circ} / + 10^{\circ} \text{C} \ ;$
- digital temperature display;
- o refrigerant type: R600a;
- o manual defrost;
- $\circ\,$  static refrigeration with roll-bond evaporator equipped with assistance fan ;
- internal LED light with independent switch;
- reversible door;
- o removable gasket;
- easy to cash in;
- $\circ \ \ \text{standard lock} \ ;$
- o adjustable feet.