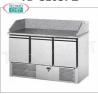

# TD-SL02C6

Refrigerated Pizza Counter, GN, 2 Doors, 6 Drawers, Granite Top, Ecological REFRIGERATED PIZZA COUNTER GN, 2 DOORS, CHEST OF DRAWERS with 6 drawers, Ventilated temp.+4°/+10°C, complete with refrigerating unit, granite top with splashback, V.230/1, Kw.0,28, weight 216 Kg, dim.mm.1410x700x1070h