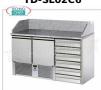

## TD-SL03C6

Refrigerated pizza counter, GN, 3 Doors, 6 Drawers, Granite Top with Upstand, Ecological GN REFRIGERATED PIZZA COUNTER, 3 DOORS, 6 DRAWER CHEST, GRANITE top, Ventilated temp. + 4 ° / + 10 ° C, ECOLOGICAL, V.230 / 1, Kw.0,3, weight 227 Kg, dim.mm. 1900x700x1070h