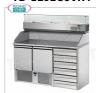

## TD-SL03C6

Refrigerated pizza counter, GN, 3 Doors, 6 Drawers, Granite Top with Upstand, Ecological GN REFRIGERATED PIZZA COUNTER, 3 DOORS, 6 DRAWER CHEST, GRANITE top, Ventilated temp. + 4 ° / + 10 ° C, ECOLOGICAL, V.230 / 1, Kw.0,3, weight 227 Kg, dim.mm. 1900x700x1070h

# TD-SL02C6

Refrigerated Pizza Counter, GN, 2 Doors, 6 Drawers, Granite Top, Ecological REFRIGERATED PIZZA COUNTER GN, 2 DOORS, CHEST OF DRAWERS with 6 drawers, Ventilated temp.+4°/+10°C, complete with refrigerating unit, granite top with splashback, V.230/1, Kw.0,28, weight 216 Kg, dim.mm.1410x700x1070h