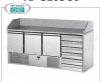

### Delivery

Complete pizza counters without drawers REFRIGERATED PIZZA COUNTER with 3 DOORS, temp.+4°/+10°C, complete with refrigeration unit, granite top with backsplash, V.230/1, Kw.0,3, weight 186 Kg, dim.mm.1410x700x1070h