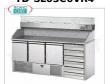

### Refrigerated Pizza Counter 3 Doors, Granite Top, 6 Drawers and 1/4 or 1/3 GN Ingredients Showcase

REFRIGERATED PIZZA COUNTER, with 3 DOORS, DRAWER with 6 Drawers, temp. + 4 ° / + 10 ° C, ECOLOGICAL ventilated, GRANITE top and REFRIGERATED SHOWCASE GN 1/4, V.230 / 1, Kw.0,3, weight 350 Kg, dim.mm.1900x700x1525h