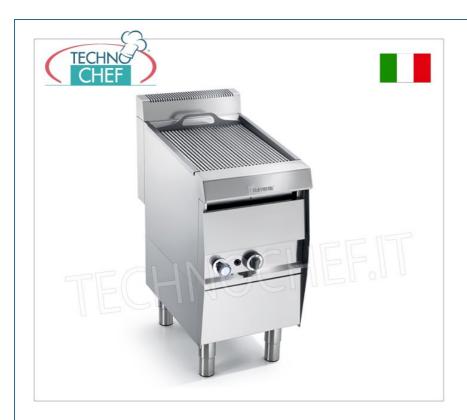

Services and Technologies for professional catering since 1973

| CODE                     | DESCRIPTION                                                                                                                                                                  | PRICE/DELIVERY                   |  |  |
|--------------------------|------------------------------------------------------------------------------------------------------------------------------------------------------------------------------|----------------------------------|--|--|
| AS-GV417                 | GRILL VAPOR GAS mobile version, 1 MODULE with 1 COOKING ZONE measuring $390x470$ mm, complete with rod grill, $10.5$ kw thermal power, external dimensions $420x700x850h$ mm | <b>Delivery</b> from 4 to 9 days |  |  |
| PROFESSIONAL DESCRIPTION |                                                                                                                                                                              |                                  |  |  |

## GRILL VAPOR GAS, 700 series, MOBILE version, 1 cooking module:

- made of AISI 304 stainless steel;
- cooking area measuring 390x470 mm;
- removable cooking grill made of rods;
- $\circ~$  water drawer under the burners powered by a tap connected to the water mains ;
- · heat radiation cooking system for grilling in a natural and healthy way, enhancing the best organoleptic and softness characteristics of foods , promoting the dispersion of fats ;
- $\circ\,$  on request: bratt pan with stainless steel support .

## Made in Italy

| ridde iii italy |               |             |                |  |
|-----------------|---------------|-------------|----------------|--|
| TECHNICAL CARD  |               |             |                |  |
| Therma          | al input (Kw) | 10,5        |                |  |
| net             | weight (Kg)   | 52          |                |  |
| br              | readth (mm)   | 420         |                |  |
|                 | depth (mm)    | 700         |                |  |
| I               | height (mm)   | 850         |                |  |
| TECHNICAL CARD  |               |             |                |  |
| CODE/PICTURES   |               | DESCRIPTION | PRICE/DELIVERY |  |