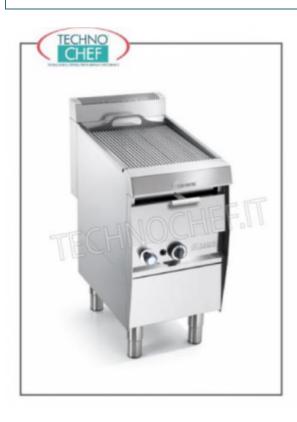

Services and Technologies for professional catering since 1973

| CODE                     | DESCRIPTION                                                                                                                                                                  | PRICE/DELIVERY                   |  |  |
|--------------------------|------------------------------------------------------------------------------------------------------------------------------------------------------------------------------|----------------------------------|--|--|
| AS-GV417                 | GRILL VAPOR GAS mobile version, 1 MODULE with 1 COOKING ZONE measuring $390x470$ mm, complete with rod grill, $10.5$ kw thermal power, external dimensions $420x700x850h$ mm | <b>Delivery</b> from 4 to 9 days |  |  |
| PROFESSIONAL DESCRIPTION |                                                                                                                                                                              |                                  |  |  |

## GRILL VAPOR GAS, 700 series, MOBILE version, 1 cooking module:

- made of AISI 304 stainless steel;
- cooking area measuring 390x470 mm;
- removable cooking grill made of rods;
- $\circ~$  water drawer under the burners powered by a tap connected to the water mains ;
- · heat radiation cooking system for grilling in a natural and healthy way, enhancing the best organoleptic and softness characteristics of foods , promoting the dispersion of fats ;
- $\circ\,$  on request: bratt pan with stainless steel support .

## Made in Italy

| ridde iii italy |               |             |                |  |
|-----------------|---------------|-------------|----------------|--|
| TECHNICAL CARD  |               |             |                |  |
| Therma          | al input (Kw) | 10,5        |                |  |
| net             | weight (Kg)   | 52          |                |  |
| br              | readth (mm)   | 420         |                |  |
|                 | depth (mm)    | 700         |                |  |
| I               | height (mm)   | 850         |                |  |
| TECHNICAL CARD  |               |             |                |  |
| CODE/PICTURES   |               | DESCRIPTION | PRICE/DELIVERY |  |