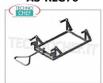

AS-REG70

**Delivery** from 4 to 9 days

Grille Adjustment Device - Ask for a Quote Single grating adjustment device 700

**Delivery** from 4 to 9 days

AS FTI70

**Smooth steel fry-top** Smooth steel Fry-Top with double bottom for ELECTRIC GRILL depth 700