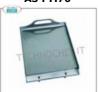

AS-REG70

**Delivery** from 4 to 9 days

Grille Adjustment Device - Ask for a Quote Single grating adjustment device 700

**Delivery** from 4 to 9 days

AS FTI70

**Smooth steel fry-top** Smooth steel Fry-Top with double bottom for ELECTRIC GRILL depth 700