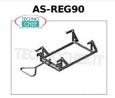

## CODE/PICTURES

**Delivery** from 4 to 9 days

PRICE/DELIVERY

**Grille Adjustment Device - Ask for a Quote** Single grating adjustment device 900

DESCRIPTION

**Delivery** from 4 to 9 days

AS FTI90

**Smooth steel fry-top - Ask for a quote** Smooth steel fry-top with double bottom for GAS GRILLS, 1 module with depth 900