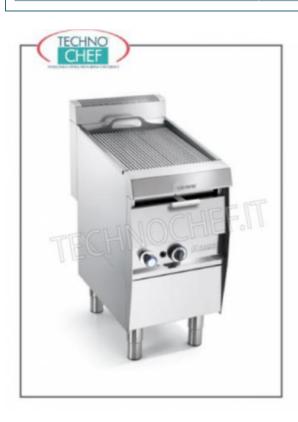

Services and Technologies for professional catering since 1973

| ASGV419  GRILL VAPOR GAS cabinet version, 1 MODULE with 1 COOKING ZONE measuring 390x470 mm, complete with rod grill, thermal power 13.00 kw, external dimensions 420x900x850h mm | CODE    | DESCRIPTION                                                                                             | PRICE/DELIVERY                   |
|-----------------------------------------------------------------------------------------------------------------------------------------------------------------------------------|---------|---------------------------------------------------------------------------------------------------------|----------------------------------|
|                                                                                                                                                                                   | ASGV419 | COOKING ZONE measuring 390x470 mm, complete with rod grill, thermal power 13.00 kw, external dimensions | <b>Delivery</b> from 4 to 9 days |

## PROFESSIONAL DESCRIPTION

G rill vapor gas, 900 series, version on cabinet, 1 cooking module:

- made of AISI 304 stainless steel;
- 390x470 mm cooking area;
- removable cooking grate in rods;
- $\circ~$  water drawer under the burners fed with a tap connected to the water mains ;
- cooking system by heat radiation for grilling in a natural and healthy way, enhancing the best organoleptic characteristics and softness of the foods, favoring the dispersion of fats;
- $\circ\,$  on request: braising pan with stainless steel support .

## MADE IN ITALY

| MAZZ III MAZZ      |       |  |
|--------------------|-------|--|
| TECHNICAL CARD     |       |  |
| Thermal input (Kw) | 13,00 |  |
| net weight (Kg)    | 63    |  |
| breadth (mm)       | 420   |  |
| depth (mm)         | 900   |  |
| height (mm)        | 850   |  |
| TECHNICAL CARD     |       |  |