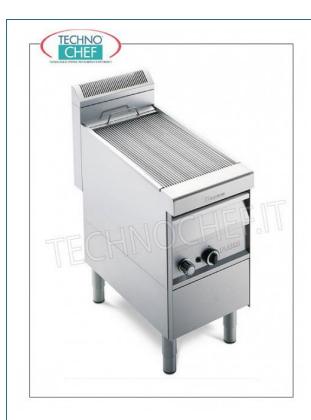

Services and Technologies for professional catering since 1973

| ASGV419  GRILL VAPOR GAS cabinet version, 1 MODULE with 1 COOKING ZONE measuring 390x470 mm, complete with rod grill, thermal power 13.00 kw, external dimensions 420x900x850h mm | CODE    | DESCRIPTION                                                                                             | PRICE/DELIVERY                   |
|-----------------------------------------------------------------------------------------------------------------------------------------------------------------------------------|---------|---------------------------------------------------------------------------------------------------------|----------------------------------|
|                                                                                                                                                                                   | ASGV419 | COOKING ZONE measuring 390x470 mm, complete with rod grill, thermal power 13.00 kw, external dimensions | <b>Delivery</b> from 4 to 9 days |

## PROFESSIONAL DESCRIPTION

G rill vapor gas, 900 series, version on cabinet, 1 cooking module:

- made of AISI 304 stainless steel;
- 390x470 mm cooking area;
- removable cooking grate in rods;
- $\circ~$  water drawer under the burners fed with a tap connected to the water mains ;
- cooking system by heat radiation for grilling in a natural and healthy way, enhancing the best organoleptic characteristics and softness of the foods, favoring the dispersion of fats;
- $\circ\,$  on request: braising pan with stainless steel support .

## MADE IN ITALY

| MAZZ III MAZZ      |       |  |
|--------------------|-------|--|
| TECHNICAL CARD     |       |  |
| Thermal input (Kw) | 13,00 |  |
| net weight (Kg)    | 63    |  |
| breadth (mm)       | 420   |  |
| depth (mm)         | 900   |  |
| height (mm)        | 850   |  |
| TECHNICAL CARD     |       |  |