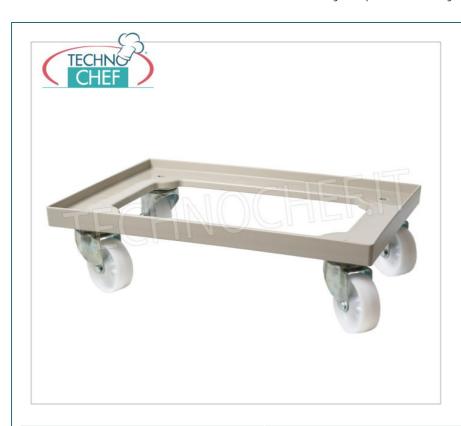

Services and Technologies for professional catering since 1973

| CODE      | DESCRIPTION                                                                        | PRICE/DELIVERY |
|-----------|------------------------------------------------------------------------------------|----------------|
| GD-CA6040 | ABS trolley for Pizza roll boxes 60x40 cm, maximum load 250 Kg, dim.mm.600x400x165 | Delivery       |
|           |                                                                                    |                |

## PROFESSIONAL DESCRIPTION

| TECHNICAL CARD    |     |  |
|-------------------|-----|--|
| gross weight (Kg) | 5,0 |  |
| breadth (mm)      | 600 |  |
| depth (mm)        | 400 |  |
| height (mm)       | 165 |  |