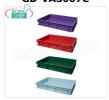

#### GD-VAS007C

# $60x40x7h\ cm\ pizza\ dough\ loaf\ box,\ available\ in\ different\ colours$

Pizza dough loaf-holder box, stackable, in food-grade polyethylene, light blue colour, dim.mm.600x400x70h