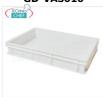

#### GD-VAS010

#### Loaf-dough pizza box 60x40x10h cm, White color

Pizza dough loaf-holder box, stackable in food-grade polyethylene, White color, dim.mm.600x400x100h