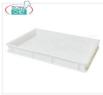

## GD-VAS007

## Pizza dough loaf boxes, white colour, dim. 60x40x7h cm

Stackable pizza loaf box, in food-grade polyethylene, white colour, dim.mm.600x400x70h

**Delivery** from 4 to 9 days

**Delivery** from 4 to 9 days