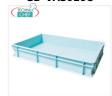

# $60x40x7h\ cm\ pizza\ dough\ loaf\ box,\ available\ in\ different\ colours$

Pizza dough loaf-holder box, stackable, in food-grade polyethylene, light blue colour, dim.mm.600x400x70h