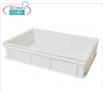

## Pizza dough loaf boxes, white colour, dim. 60x40x7h cm

Stackable pizza loaf box, in food-grade polyethylene, white colour, dim.mm.600x400x70h

**Delivery** from 4 to 9 days

**Delivery** from 4 to 9 days