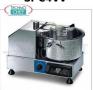

SI-C4VV

Delivery

Technochef - Cutter with 3.3 lt bowl, Variable Speed from 1,500 to 2,800 rpm, Mod.C4VV TABLE CUTTER in STAINLESS STEEL, tank capacity 3.3 lt, variable speed 1.500 / 2.800 rpm, V.230 / 1, Kw.0.35, Weight 11 Kg, dim.mm.365x305x255h

SI-C4VT

Delivery

Technochef - Cutter with 3.3 lt bowl, Variable speed from 500 to 2,500 rpm, Mod.C4VT TABLE CUTTER in STAINLESS STEEL, tank capacity 3.3 lt, variable speed 500 / 2.500 rpm, V.230 / 1, Kw.0.35, Weight 11 Kg, dim.mm.365x305x255h