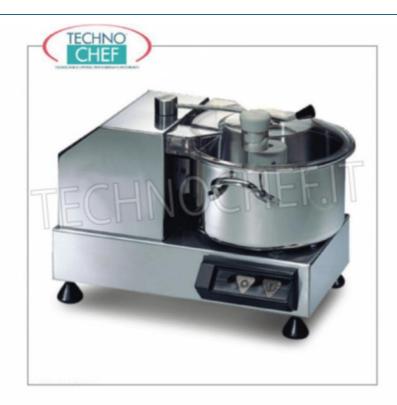

# TABLE CUTTER with 3,3 It STAINLESS STEEL TANK, VERSIONS WITH 1 OR MORE SPEED:

- o Built in robust AISI 430 stainless steel structure;
- side-by-side motor and tank that allow the processed product to be isolated from heat;
- stainless steel tank with thermal bottom and handles;
- 3.3 liter tank capacity;
- useful capacity 1.5 lt;
- high efficiency ventilated motors for continuous use;
- $\circ\,$  sturdy blades with curved blades in hardened steel;
- safety guaranteed by a double micro-switch system on the lid;
- transparent Lexan lid that allows excellent visibility during processing;
- $\circ\:$  hole for adding ingredients to the lid;
- continuous speed variator (Mod.SI-C4VV);
- variotronic: stabilized speed variator with power control (Mod.SI-C4VT)

# Supplied:

spatula and blade sharpening plate.

## CE marking Made in Italy

| TECHNICAL CARD  |          |
|-----------------|----------|
| power supply    | Monofase |
| Volts           | V 230/1  |
| frequency (Hz)  | 50       |
| net weight (Kg) | 11       |

# gross weight (Kg) 10 breadth (mm) 365 depth (mm) 305 height (mm) 255

# **AVAILABLE MODELS**

SI-C4

Delivery

Technochef - Cutter with 3.3 lt bowl, 1 speed 2800 rpm, Mod. C4

TABLE CUTTER in STAINLESS STEEL, tank capacity 3.3 lt, speed 2.800 rpm, V.230 / 1, Kw.0.35, Weight 11 Kg, dim.mm.365x305x255h