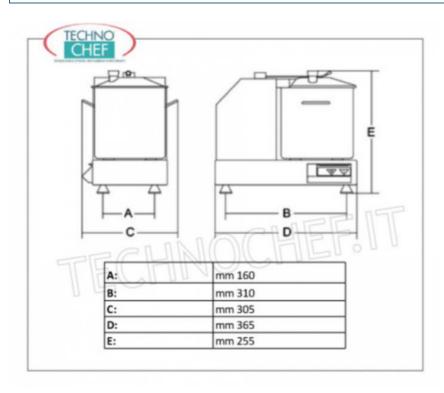

# gross weight (Kg) 10 breadth (mm) 365 depth (mm) 305 height (mm) 255

# **AVAILABLE MODELS**

SI-C4

Delivery

Technochef - Cutter with 3.3 lt bowl, 1 speed 2800 rpm, Mod. C4

TABLE CUTTER in STAINLESS STEEL, tank capacity 3.3 lt, speed 2.800 rpm, V.230 / 1, Kw.0.35, Weight 11 Kg, dim.mm.365x305x255h

SI-C4VV

Delivery

Technochef - Cutter with 3.3 lt bowl, Variable Speed from 1,500 to 2,800 rpm, Mod.C4VV TABLE CUTTER in STAINLESS STEEL, tank capacity 3.3 lt, variable speed 1.500 / 2.800 rpm, V.230 / 1, Kw.0.35, Weight 11 Kg, dim.mm.365x305x255h

SI-C4VT

Delivery

Technochef - Cutter with 3.3 lt bowl, Variable speed from 500 to 2,500 rpm, Mod.C4VT TABLE CUTTER in STAINLESS STEEL, tank capacity 3.3 lt, variable speed 500 / 2.500 rpm, V.230 / 1, Kw.0.35, Weight 11 Kg, dim.mm.365x305x255h