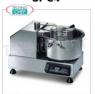

# **AVAILABLE MODELS**

SI-C4

Delivery

Technochef - Cutter with 3.3 lt bowl, 1 speed 2800 rpm, Mod. C4

TABLE CUTTER in STAINLESS STEEL, tank capacity 3.3 lt, speed 2.800 rpm, V.230 / 1, Kw.0.35, Weight 11 Kg, dim.mm.365x305x255h

SI-C4VV

Delivery

Technochef - Cutter with 3.3 lt bowl, Variable Speed from 1,500 to 2,800 rpm, Mod.C4VV TABLE CUTTER in STAINLESS STEEL, tank capacity 3.3 lt, variable speed 1.500 / 2.800 rpm, V.230 / 1, Kw.0.35, Weight 11 Kg, dim.mm.365x305x255h