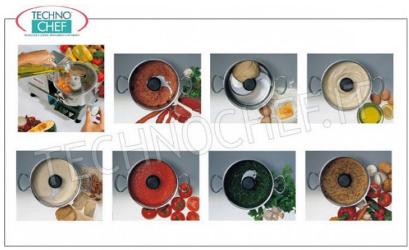

# TABLE CUTTER with 3,3 It STAINLESS STEEL TANK, VERSIONS WITH 1 OR MORE SPEED:

- o Built in robust AISI 430 stainless steel structure;
- side-by-side motor and tank that allow the processed product to be isolated from heat;
- stainless steel tank with thermal bottom and handles;
- 3.3 liter tank capacity;
- useful capacity 1.5 lt;
- high efficiency ventilated motors for continuous use;
- $\circ\,$  sturdy blades with curved blades in hardened steel;
- safety guaranteed by a double micro-switch system on the lid;
- transparent Lexan lid that allows excellent visibility during processing;
- $\circ\:$  hole for adding ingredients to the lid;
- continuous speed variator (Mod.SI-C4VV);
- variotronic: stabilized speed variator with power control (Mod.SI-C4VT)

# Option / Accessories:

- Hub complete with knurled knives
- Hub complete with perforated knives
- Hub complete with knives for dough
- Hub complete with pesto knives.