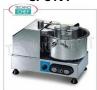

SI-C4VT

Delivery

Technochef - Cutter with 3.3 lt bowl, Variable speed from 500 to 2,500 rpm, Mod.C4VT TABLE CUTTER in STAINLESS STEEL, tank capacity 3.3 lt, variable speed 500 / 2.500 rpm, V.230 / 1, Kw.0.35, Weight 11 Kg, dim.mm.365x305x255h

# **AVAILABLE MODELS**

SI-C4

Delivery

Technochef - Cutter with 3.3 lt bowl, 1 speed 2800 rpm, Mod. C4

TABLE CUTTER in STAINLESS STEEL, tank capacity 3.3 lt, speed 2.800 rpm, V.230 / 1, Kw.0.35, Weight 11 Kg, dim.mm.365x305x255h