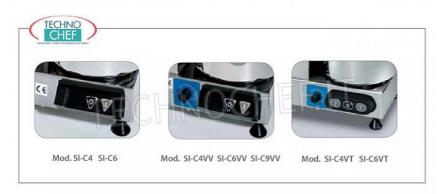

# TABLE CUTTER with 3,3 It STAINLESS STEEL TANK, VERSIONS WITH 1 OR MORE SPEED:

- o Built in robust AISI 430 stainless steel structure;
- side-by-side motor and tank that allow the processed product to be isolated from heat;
- stainless steel tank with thermal bottom and handles;
- 3.3 liter tank capacity;
- useful capacity 1.5 lt;
- high efficiency ventilated motors for continuous use;
- $\circ\,$  sturdy blades with curved blades in hardened steel;
- safety guaranteed by a double micro-switch system on the lid;
- transparent Lexan lid that allows excellent visibility during processing;
- $\circ\:$  hole for adding ingredients to the lid;
- continuous speed variator (Mod.SI-C4VV);
- variotronic: stabilized speed variator with power control (Mod.SI-C4VT)

# **AVAILABLE MODELS**

SI-C4

Delivery

Technochef - Cutter with 3.3 lt bowl, 1 speed 2800 rpm, Mod. C4

TABLE CUTTER in STAINLESS STEEL, tank capacity 3.3 lt, speed 2.800 rpm, V.230 / 1, Kw.0.35, Weight 11 Kg, dim.mm.365x305x255h

SI-C4VV

Delivery

Technochef - Cutter with 3.3 lt bowl, Variable Speed from 1,500 to 2,800 rpm, Mod.C4VV TABLE CUTTER in STAINLESS STEEL, tank capacity 3.3 lt, variable speed 1.500 / 2.800 rpm, V.230 / 1, Kw.0.35, Weight 11 Kg, dim.mm.365x305x255h

SI-C4VT

Delivery

Technochef - Cutter with 3.3 lt bowl, Variable speed from 500 to 2,500 rpm, Mod.C4VT TABLE CUTTER in STAINLESS STEEL, tank capacity 3.3 lt, variable speed 500 / 2.500 rpm, V.230 / 1, Kw.0.35, Weight 11 Kg, dim.mm.365x305x255h