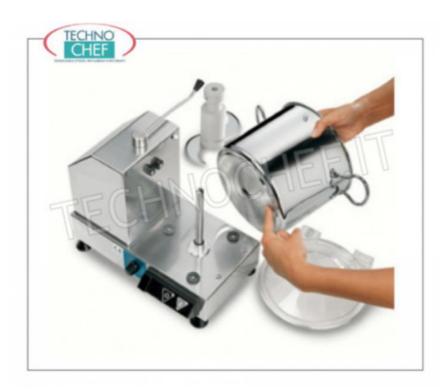

# TABLE CUTTER with 3,3 It STAINLESS STEEL TANK, VERSIONS WITH 1 OR MORE SPEED:

- o Built in robust AISI 430 stainless steel structure;
- side-by-side motor and tank that allow the processed product to be isolated from heat;
- stainless steel tank with thermal bottom and handles;
- 3.3 liter tank capacity;
- useful capacity 1.5 lt;
- high efficiency ventilated motors for continuous use;
- $\circ\,$  sturdy blades with curved blades in hardened steel;
- safety guaranteed by a double micro-switch system on the lid;
- transparent Lexan lid that allows excellent visibility during processing;
- $\circ\:$  hole for adding ingredients to the lid;
- continuous speed variator (Mod.SI-C4VV);
- variotronic: stabilized speed variator with power control (Mod.SI-C4VT)

# Supplied:

spatula and blade sharpening plate.