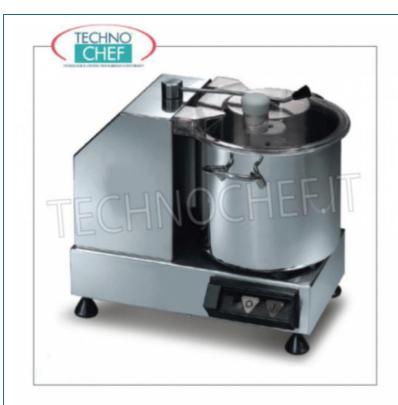

## TABLE CUTTER with 5.3 It STAINLESS STEEL TANK, VERSIONS WITH 1 or MORE SPEED:

- sturdy AISI 430 stainless steel structure;
- motor and tank side by side which allow the processed product to be isolated from heat;
- $\circ~$  stainless steel tub with thermal bottom and handles;
- $\circ\,$  tank capacity 5.3 litres;
- $\circ$  useful tank capacity 3.1 litres;
- $\circ \hspace{0.1in}$  high efficiency ventilated motors for continuous use;
- $\circ\,$  sturdy knives with curved blades in tempered cutlery steel;
- safety guaranteed by a double microswitch system on the lid;
- $\circ~$  transparent Lexan lid which allows excellent visibility during processing ;
- $\,^{\circ}\,$  hole for adding ingredients on the lid;
- continuous speed variator (Mod.SI-C6VV);
- variotronic: stabilized speed variator with power control (Mod.SI-C6VT)

# Supplied:

 $\circ\,\,$  spatula and blade sharpening plate.

### CE mark Made in Italy

| TECHNICAL CARD  |          |
|-----------------|----------|
| power supply    | Monofase |
| Volts           | V 230/1  |
| frequency (Hz)  | 50       |
| net weight (Kg) | 11       |

# gross weight (Kg) 12 breadth (mm) 365

depth (mm) 305 height (mm) 320