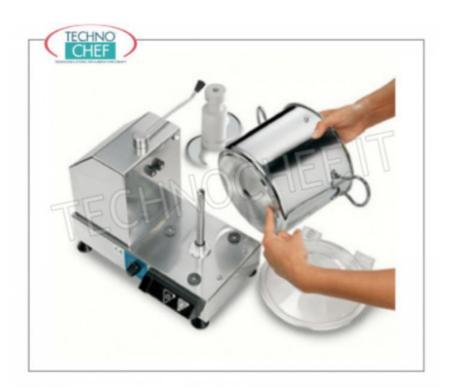

## TABLE CUTTER with 5.3 It STAINLESS STEEL TANK, VERSIONS WITH 1 or MORE SPEED:

- sturdy AISI 430 stainless steel structure;
- motor and tank side by side which allow the processed product to be isolated from heat;
- $\circ~$  stainless steel tub with thermal bottom and handles;
- $\circ\,$  tank capacity 5.3 litres;
- $\circ$  useful tank capacity 3.1 litres;
- $\circ \hspace{0.1in}$  high efficiency ventilated motors for continuous use;
- $\circ\,$  sturdy knives with curved blades in tempered cutlery steel;
- safety guaranteed by a double microswitch system on the lid;
- $\circ~$  transparent Lexan lid which allows excellent visibility during processing ;
- $\,^{\circ}\,$  hole for adding ingredients on the lid;
- continuous speed variator (Mod.SI-C6VV);
- variotronic: stabilized speed variator with power control (Mod.SI-C6VT)

# Supplied:

 $\circ\,\,$  spatula and blade sharpening plate.