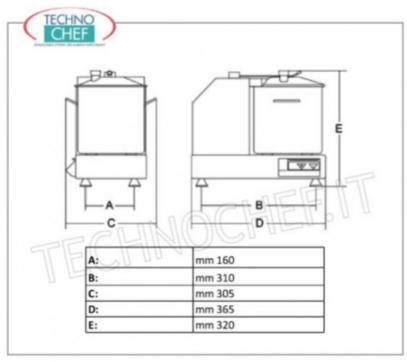

ivery** from 4 to 9 days

Technochef- STAINLESS STEEL TABLE CUTTER, speed 2,800 rpm, Mod.C6

STAINLESS STEEL TABLE CUTTER, bowl capacity 5.3  $\rm t$ , speed 2,800 rpm, V.230/1, Kw.0.35, Weight 11 Kg, dim.mm.365x305x320h

## SI-C6VV



Technochef - STAINLESS STEEL TABLE CUTTER, variable speed 1,500/2,800 rpm, Mod.C6VV STAINLESS STEEL TABLE CUTTER, bowl capacity 5.3 lt, variable speed 1,500/2,800 rpm, V.230/1, Kw.0.35, Weight 11 Kg, dim.mm.365x305x320h

**Delivery** from 4 to 9 days

### SI-C6VT



Technochef- STAINLESS STEEL TABLE CUTTER, power control 500/2,500 rpm, Mod.C6VT STAINLESS STEEL TABLE CUTTER, SIRMAN brand, bowl capacity 5.3 lt, stabilized variable speed with power control 500/2,500 rpm, V.230/1, Kw.0.35, Weight 11 Kg, dim.mm .365x305x320h

**Delivery** from 4 to 9 days