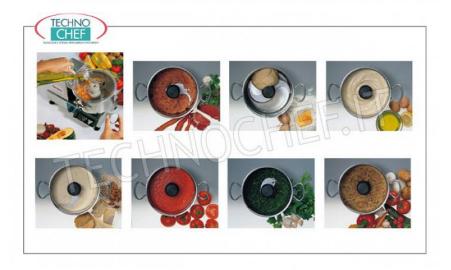

## TABLE CUTTER with 5.3 It STAINLESS STEEL TANK, VERSIONS WITH 1 or MORE SPEED:

- sturdy AISI 430 stainless steel structure;
- motor and tank side by side which allow the processed product to be isolated from heat;
- $\circ~$  stainless steel tub with thermal bottom and handles;
- $\circ\,$  tank capacity 5.3 litres;
- $\circ$  useful tank capacity 3.1 litres;
- $\circ \hspace{0.1in}$  high efficiency ventilated motors for continuous use;
- $\circ\,$  sturdy knives with curved blades in tempered cutlery steel;
- safety guaranteed by a double microswitch system on the lid;
- $\circ~$  transparent Lexan lid which allows excellent visibility during processing ;
- $\,^{\circ}\,$  hole for adding ingredients on the lid;
- continuous speed variator (Mod.SI-C6VV);
- variotronic: stabilized speed variator with power control (Mod.SI-C6VT)

# Options/Accessories:

- Hub complete with knurled knives
- $\circ~$  Hub complete with perforated knives
- $\circ~$  Hub complete with dough knives
- Hub complete with pesto knives