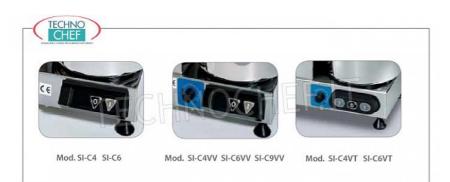

## TABLE CUTTER with 5.3 It STAINLESS STEEL TANK, VERSIONS WITH 1 or MORE SPEED:

- sturdy AISI 430 stainless steel structure;
- motor and tank side by side which allow the processed product to be isolated from heat;
- $\circ~$  stainless steel tub with thermal bottom and handles;
- $\circ\,$  tank capacity 5.3 litres;
- $\circ$  useful tank capacity 3.1 litres;
- $\circ \hspace{0.1in}$  high efficiency ventilated motors for continuous use;
- $\circ\,$  sturdy knives with curved blades in tempered cutlery steel;
- safety guaranteed by a double microswitch system on the lid;
- $\circ~$  transparent Lexan lid which allows excellent visibility during processing ;
- $\,^{\circ}\,$  hole for adding ingredients on the lid;
- continuous speed variator (Mod.SI-C6VV);
- variotronic: stabilized speed variator with power control (Mod.SI-C6VT)

## SI-C6

**Delivery** from 4 to 9 days

Technochef- STAINLESS STEEL TABLE CUTTER, speed 2,800 rpm, Mod.C6

STAINLESS STEEL TABLE CUTTER, bowl capacity 5.3  $\rm t$ , speed 2,800 rpm, V.230/1, Kw.0.35, Weight 11 Kg, dim.mm.365x305x320h

## SI-C6VV

Technochef - STAINLESS STEEL TABLE CUTTER, variable speed 1,500/2,800 rpm, Mod.C6VV STAINLESS STEEL TABLE CUTTER, bowl capacity 5.3 lt, variable speed 1,500/2,800 rpm, V.230/1, Kw.0.35, Weight 11 Kg, dim.mm.365x305x320h

### SI-C6VT

Technochef- STAINLESS STEEL TABLE CUTTER, power control 500/2,500 rpm, Mod.C6VT STAINLESS STEEL TABLE CUTTER, SIRMAN brand, bowl capacity 5.3 lt, stabilized variable speed with power control 500/2,500 rpm, V.230/1, Kw.0.35, Weight 11 Kg, dim.mm .365x305x320h