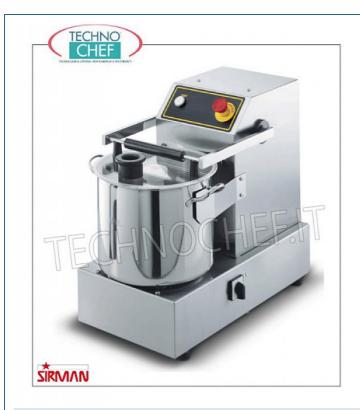

# TABLE CUTTER with 14.5 It STAINLESS STEEL TANK, VERSIONS from 1 to 2 SPEEDS: 1.400 - 2800 rpm

- sturdy structure in AISI 430 stainless steel;
- stainless steel tank with thermal bottom and handles;
- tank capacity 14.5 lt;
- useful tank capacity 8,2 lt;
- high efficiency ventilated motors for continuous use ;
- sturdy knives with curved blades in hardened steel for cutlery;
- safety guaranteed by a double microswitch system on the lid; transparent Lexan lid that allows excellent visibility during processing;
- hole for adding ingredients on the lid;
- available with 2 speeds (Model SI-C15B2V)

## Supplied:

- spatula and blade sharpening plate .

# Made in Italy

| TECHNICAL CARD    |         |
|-------------------|---------|
| power supply      | Trifase |
| Volts             | V 400/3 |
| frequency (Hz)    | 50      |
| net weight (Kg)   | 52      |
| gross weight (Kg) | 67      |
| breadth (mm)      | 380     |
| depth (mm)        | 610     |
| height (mm)       | 530     |
|                   |         |