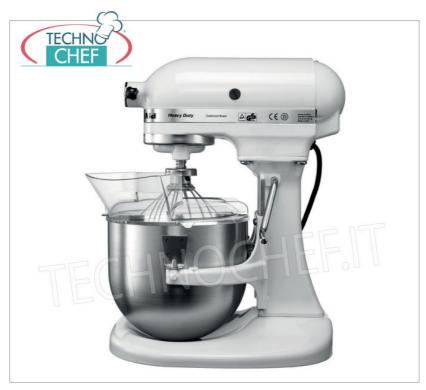

Services and Technologies for professional catering since 1973

| FMK5ADH | <b>Additional hook</b><br>Additional hook for planetary mixer model K5                                   | Delivery                  |
|---------|----------------------------------------------------------------------------------------------------------|---------------------------|
| FMK5AB  | <b>Additional spatula</b><br>Additional spatula for planetary mixer model K5                             | Delivery                  |
| FMKSAWW | <b>Additional whisk</b><br>Additional hose for planetary mixer model K5                                  | Delivery                  |
| FMK5ASB | <b>Additional tub</b><br>Additional tank for planetary mixer model K5                                    | Delivery                  |
| FMFGA   | <b>Mincer</b><br>Meat mincer for planetary mixer model K5 and K7P                                        | Delivery                  |
| FMKPRA  | <b>Dough sheeter + 2 leaf cutter</b><br>Sheeter + 2 pasta cutter for planetary mixer model K5<br>and K7P | Delivery from 4 to 9 days |