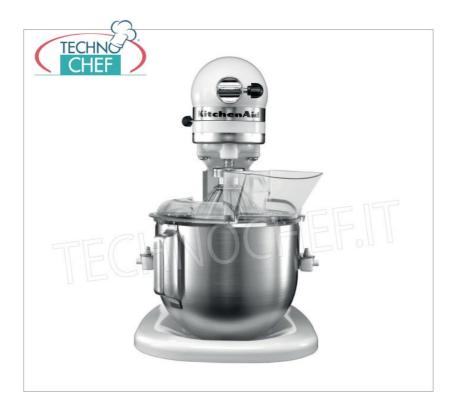

Services and Technologies for professional catering since 1973

| FMK5ADH | <b>Additional hook</b><br>Additional hook for planetary mixer model K5                                   | Delivery                  |
|---------|----------------------------------------------------------------------------------------------------------|---------------------------|
| FMK5AB  | <b>Additional spatula</b><br>Additional spatula for planetary mixer model K5                             | Delivery                  |
| FMKSAWW | <b>Additional whisk</b><br>Additional hose for planetary mixer model K5                                  | Delivery                  |
| FMK5ASB | <b>Additional tub</b><br>Additional tank for planetary mixer model K5                                    | Delivery                  |
| FMFGA   | <b>Mincer</b><br>Meat mincer for planetary mixer model K5 and K7P                                        | Delivery                  |
| FMKPRA  | <b>Dough sheeter + 2 leaf cutter</b><br>Sheeter + 2 pasta cutter for planetary mixer model K5<br>and K7P | Delivery from 4 to 9 days |