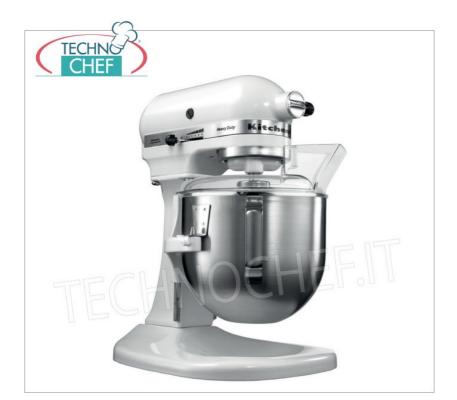

Services and Technologies for professional catering since 1973

| FMK5ADH | <b>Additional hook</b><br>Additional hook for planetary mixer model K5                                   | Delivery                  |
|---------|----------------------------------------------------------------------------------------------------------|---------------------------|
| FMK5AB  | <b>Additional spatula</b><br>Additional spatula for planetary mixer model K5                             | Delivery                  |
| FMKSAWW | <b>Additional whisk</b><br>Additional hose for planetary mixer model K5                                  | Delivery                  |
| FMK5ASB | <b>Additional tub</b><br>Additional tank for planetary mixer model K5                                    | Delivery                  |
| FMFGA   | <b>Mincer</b><br>Meat mincer for planetary mixer model K5 and K7P                                        | Delivery                  |
| FMKPRA  | <b>Dough sheeter + 2 leaf cutter</b><br>Sheeter + 2 pasta cutter for planetary mixer model K5<br>and K7P | Delivery from 4 to 9 days |