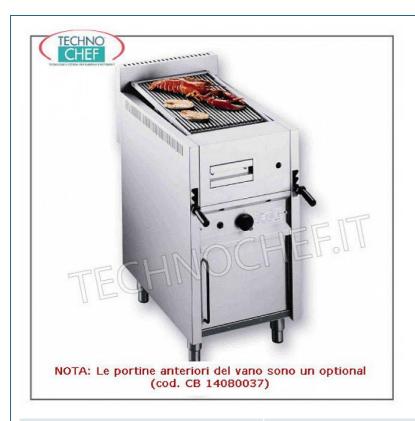

Services and Technologies for professional catering since 1973

| CODE      | DESCRIPTION                                                                                                                                                                                | PRICE/DELIVERY                   |
|-----------|--------------------------------------------------------------------------------------------------------------------------------------------------------------------------------------------|----------------------------------|
| СВІ-47МОВ | GAS LAVA STONE GRILL, VERSION ON OPEN COMPARTMENT, 1 MODULE with COOKING AREA of: mm. 365x535, COMPLETE WITH UNIVERSAL GRATING, thermal power 13 Kw - external dimensions mm. 470x700x430h | <b>Delivery</b> from 4 to 9 days |

### Gas lava stone grill, 1 module on open compartment :

- made of AISI 304 stainless steel;
- cooking area 365x535 mm;
- stabilized flame burners with pilot flame and piezoelectric ignition;
- $\circ~$  supplied: removable universal cooking grill and a 9 kg bag of lava stone ;
- manual lifting system of the cooking grill (3 positions);
- removable grease drawer .

### MADE IN ITALY

| MADE IN ITALY  |                    |             |                |  |
|----------------|--------------------|-------------|----------------|--|
| TECHNICAL CARD |                    |             |                |  |
|                | Thermal input (Kw) | 13          |                |  |
|                | net weight (Kg)    | 58          |                |  |
| breadth (mm)   |                    | 470         |                |  |
| depth (mm)     |                    | 700         |                |  |
|                | height (mm)        | 850         |                |  |
| TECHNICAL CARD |                    |             |                |  |
| CODE/PICTURES  |                    | DESCRIPTION | PRICE/DELIVERY |  |