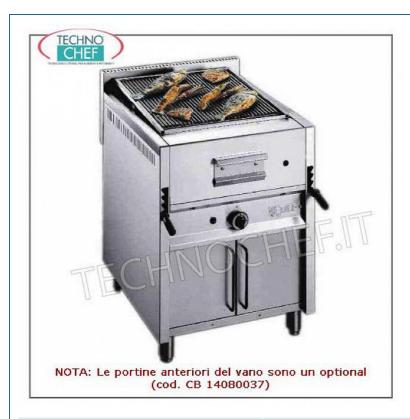

Services and Technologies for professional catering since 1973

| CODE | DESCRIPTION                                                                                                                                                             | PRICE/DELIVERY                   |
|------|-------------------------------------------------------------------------------------------------------------------------------------------------------------------------|----------------------------------|
|      | GAS LAVA STONE GRILL on OPEN COMPARTMENT, 1 MODULE with COOKING AREA mm 550X535, COMPLETE WITH UNIVERSAL GRATING, thermal power 13 Kw external dimensions mm. 65x70x85h | <b>Delivery</b> from 4 to 9 days |
|      |                                                                                                                                                                         |                                  |

# PROFESSIONAL DESCRIPTION

# Gas lava stone grill, 1 module on open compartment :

- made of AISI 304 stainless steel;
- ∘ cooking area mm 550x535 ;
- $\circ\,$  stabilized flame burners with pilot flame and piezoelectric ignition ;
- $\circ~$  supplied: removable universal cooking grill and a 9 kg bag of lava stone ;
- manual lifting system of the cooking grill (3 positions);
- $\circ\,$  removable grease drawer .

# MADE IN ITALY

| MADE IN ITALY  |                               |  |  |
|----------------|-------------------------------|--|--|
| TECHNICAL CARD |                               |  |  |
| 13             |                               |  |  |
| 70             |                               |  |  |
| 650            |                               |  |  |
| 700            |                               |  |  |
| 850            |                               |  |  |
| TECHNICAL CARD |                               |  |  |
| DESCRIPTION    | PRICE/DELIVERY                |  |  |
|                | 13<br>70<br>650<br>700<br>850 |  |  |