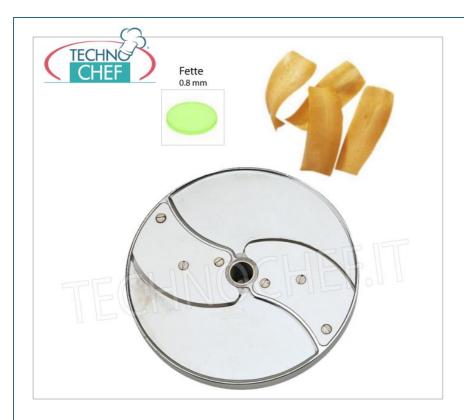

Services and Technologies for professional catering since 1973

| CODE        | DESCRIPTION                                        | PRICE/DELIVERY                   |
|-------------|----------------------------------------------------|----------------------------------|
| MX60.28069W | Disc for cutting slices with a thickness of 0.8 mm | <b>Delivery</b> from 4 to 9 days |