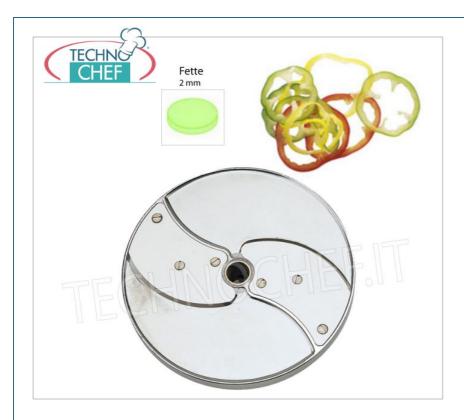

Services and Technologies for professional catering since 1973

| CODE        | DESCRIPTION                                      | PRICE/DELIVERY                   |
|-------------|--------------------------------------------------|----------------------------------|
| MX60.28063W | Disc for cutting slices with a thickness of 2 mm | <b>Delivery</b> from 4 to 9 days |