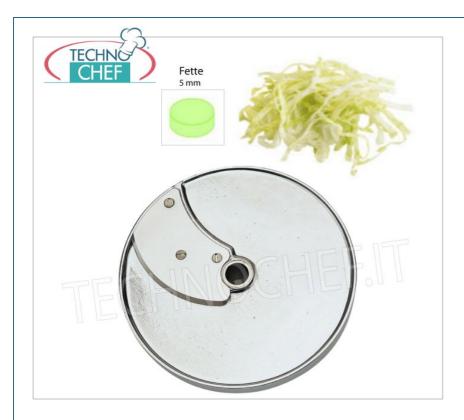

Services and Technologies for professional catering since 1973

| CODE        | DESCRIPTION                                      | PRICE/DELIVERY                   |
|-------------|--------------------------------------------------|----------------------------------|
| MX60.28065W | Disc for cutting slices with a thickness of 5 mm | <b>Delivery</b> from 4 to 9 days |