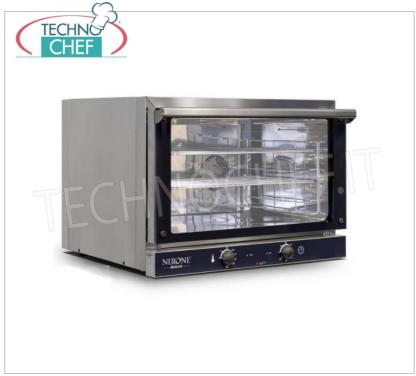

Services and Technologies for professional catering since 1973

- Robust and easy to maintain;
- Reliable according to IPX3 protection standards
- Feet with anti-slip.

CE mark Made in Italy

| TECI                                         | HNICAL CARD                                                                                              |                                  |
|----------------------------------------------|----------------------------------------------------------------------------------------------------------|----------------------------------|
|                                              | pply Monofase                                                                                            |                                  |
|                                              | blts V 230/1                                                                                             |                                  |
| frequency (                                  |                                                                                                          |                                  |
| motor power capacity (I                      |                                                                                                          |                                  |
| net weight (                                 |                                                                                                          |                                  |
| gross weight (                               |                                                                                                          |                                  |
| breadth (n                                   |                                                                                                          |                                  |
| depth (n                                     |                                                                                                          |                                  |
| height (n                                    |                                                                                                          |                                  |
|                                              | HNICAL CARD                                                                                              |                                  |
|                                              |                                                                                                          |                                  |
| CODE/PICTURES                                | DESCRIPTION                                                                                              | PRICE/DELIVERY                   |
| TD-FOGRGPS                                   |                                                                                                          | Delivery from 4 to 9 days        |
| Chrome Pastry<br>Chromed grill for           | <b>Chrome Pastry Grid</b><br>Chromed grill for pastry (mm 600x400)                                       |                                  |
| TD-FOTGLPAS  Aluminum Pasi Aluminum tray for | <b>Delivery</b> from 4 to 9 days<br><b>Aluminum Pastry Tray</b><br>Aluminum tray for pastry (mm 600x400) |                                  |
|                                              | Refractory stone plate<br>Refractory stone plate, dim.mm.600x400x15     Delivery from 4 to 9 days        |                                  |
| Base support wi                              | erone Oven Mod. 600 / P<br>th 8 pairs of guides for 600x400 mm<br>, 770x660x850h                         | <b>Delivery</b> from 4 to 9 days |