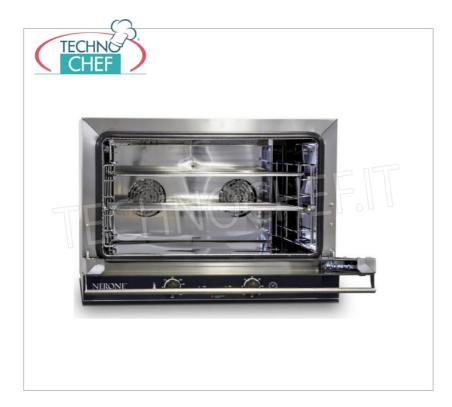

Services and Technologies for professional catering since 1973

- Robust and easy to maintain;
- Reliable according to IPX3 protection standards
- Feet with anti-slip.

CE mark Made in Italy

| TECI                                         | HNICAL CARD                                                                                              |                                  |
|----------------------------------------------|----------------------------------------------------------------------------------------------------------|----------------------------------|
|                                              | pply Monofase                                                                                            |                                  |
|                                              | blts V 230/1                                                                                             |                                  |
| frequency (                                  |                                                                                                          |                                  |
| motor power capacity (I                      |                                                                                                          |                                  |
| net weight (                                 |                                                                                                          |                                  |
| gross weight (                               |                                                                                                          |                                  |
| breadth (n                                   |                                                                                                          |                                  |
| depth (n                                     |                                                                                                          |                                  |
| height (n                                    |                                                                                                          |                                  |
|                                              | HNICAL CARD                                                                                              |                                  |
|                                              |                                                                                                          |                                  |
| CODE/PICTURES                                | DESCRIPTION                                                                                              | PRICE/DELIVERY                   |
| TD-FOGRGPS                                   |                                                                                                          | Delivery from 4 to 9 days        |
| Chrome Pastry<br>Chromed grill for           | <b>Chrome Pastry Grid</b><br>Chromed grill for pastry (mm 600x400)                                       |                                  |
| TD-FOTGLPAS  Aluminum Pasi Aluminum tray for | <b>Delivery</b> from 4 to 9 days<br><b>Aluminum Pastry Tray</b><br>Aluminum tray for pastry (mm 600x400) |                                  |
|                                              | Refractory stone plate<br>Refractory stone plate, dim.mm.600x400x15     Delivery from 4 to 9 days        |                                  |
| Base support wi                              | erone Oven Mod. 600 / P<br>th 8 pairs of guides for 600x400 mm<br>, 770x660x850h                         | <b>Delivery</b> from 4 to 9 days |