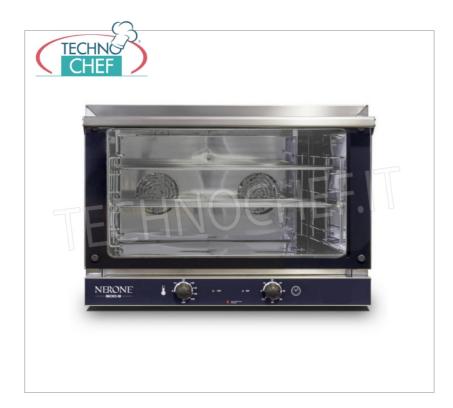

Services and Technologies for professional catering since 1973

- Robust and easy to maintain;
- Reliable according to IPX3 protection standards
- Feet with anti-slip.

CE mark Made in Italy

| TECI                                         | HNICAL CARD                                                                                              |                                  |
|----------------------------------------------|----------------------------------------------------------------------------------------------------------|----------------------------------|
|                                              | pply Monofase                                                                                            |                                  |
|                                              | blts V 230/1                                                                                             |                                  |
| frequency (                                  |                                                                                                          |                                  |
| motor power capacity (I                      |                                                                                                          |                                  |
| net weight (                                 |                                                                                                          |                                  |
| gross weight (                               |                                                                                                          |                                  |
| breadth (n                                   |                                                                                                          |                                  |
| depth (n                                     |                                                                                                          |                                  |
| height (n                                    |                                                                                                          |                                  |
|                                              | HNICAL CARD                                                                                              |                                  |
|                                              |                                                                                                          |                                  |
| CODE/PICTURES                                | DESCRIPTION                                                                                              | PRICE/DELIVERY                   |
| TD-FOGRGPS                                   |                                                                                                          | Delivery from 4 to 9 days        |
| Chrome Pastry<br>Chromed grill for           | <b>Chrome Pastry Grid</b><br>Chromed grill for pastry (mm 600x400)                                       |                                  |
| TD-FOTGLPAS  Aluminum Pasi Aluminum tray for | <b>Delivery</b> from 4 to 9 days<br><b>Aluminum Pastry Tray</b><br>Aluminum tray for pastry (mm 600x400) |                                  |
|                                              | Refractory stone plate<br>Refractory stone plate, dim.mm.600x400x15     Delivery from 4 to 9 days        |                                  |
| Base support wi                              | erone Oven Mod. 600 / P<br>th 8 pairs of guides for 600x400 mm<br>, 770x660x850h                         | <b>Delivery</b> from 4 to 9 days |