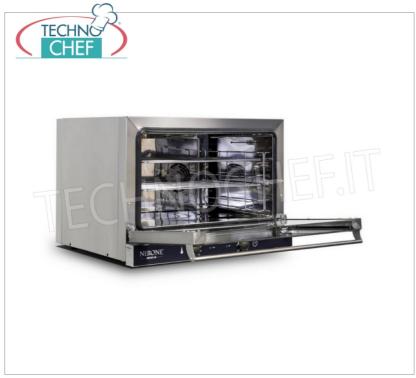

Services and Technologies for professional catering since 1973

- Robust and easy to maintain;
- Reliable according to IPX3 protection standards
- Feet with anti-slip.

CE mark Made in Italy

| TECI                                         | HNICAL CARD                                                                                              |                                  |
|----------------------------------------------|----------------------------------------------------------------------------------------------------------|----------------------------------|
|                                              | pply Monofase                                                                                            |                                  |
|                                              | blts V 230/1                                                                                             |                                  |
| frequency (                                  |                                                                                                          |                                  |
| motor power capacity (I                      |                                                                                                          |                                  |
| net weight (                                 |                                                                                                          |                                  |
| gross weight (                               |                                                                                                          |                                  |
| breadth (n                                   |                                                                                                          |                                  |
| depth (n                                     |                                                                                                          |                                  |
| height (n                                    |                                                                                                          |                                  |
|                                              | HNICAL CARD                                                                                              |                                  |
|                                              |                                                                                                          |                                  |
| CODE/PICTURES                                | DESCRIPTION                                                                                              | PRICE/DELIVERY                   |
| TD-FOGRGPS                                   |                                                                                                          | Delivery from 4 to 9 days        |
| Chrome Pastry<br>Chromed grill for           | <b>Chrome Pastry Grid</b><br>Chromed grill for pastry (mm 600x400)                                       |                                  |
| TD-FOTGLPAS  Aluminum Pasi Aluminum tray for | <b>Delivery</b> from 4 to 9 days<br><b>Aluminum Pastry Tray</b><br>Aluminum tray for pastry (mm 600x400) |                                  |
|                                              | Refractory stone plate<br>Refractory stone plate, dim.mm.600x400x15     Delivery from 4 to 9 days        |                                  |
| Base support wi                              | erone Oven Mod. 600 / P<br>th 8 pairs of guides for 600x400 mm<br>, 770x660x850h                         | <b>Delivery</b> from 4 to 9 days |