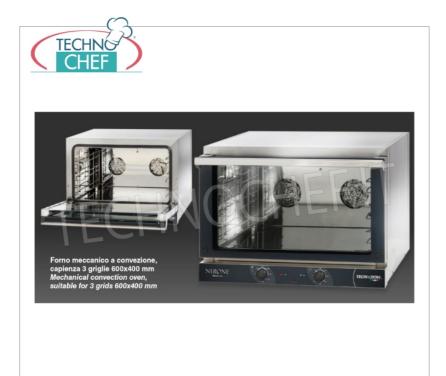

Services and Technologies for professional catering since 1973

- Robust and easy to maintain;
- Reliable according to IPX3 protection standards
- Feet with anti-slip.

CE mark Made in Italy

| TECI                                         | HNICAL CARD                                                                                              |                                  |
|----------------------------------------------|----------------------------------------------------------------------------------------------------------|----------------------------------|
|                                              | pply Monofase                                                                                            |                                  |
|                                              | blts V 230/1                                                                                             |                                  |
| frequency (                                  |                                                                                                          |                                  |
| motor power capacity (I                      |                                                                                                          |                                  |
| net weight (                                 |                                                                                                          |                                  |
| gross weight (                               |                                                                                                          |                                  |
| breadth (n                                   |                                                                                                          |                                  |
| depth (n                                     |                                                                                                          |                                  |
| height (n                                    |                                                                                                          |                                  |
|                                              | HNICAL CARD                                                                                              |                                  |
|                                              |                                                                                                          |                                  |
| CODE/PICTURES                                | DESCRIPTION                                                                                              | PRICE/DELIVERY                   |
| TD-FOGRGPS                                   |                                                                                                          | Delivery from 4 to 9 days        |
| Chrome Pastry<br>Chromed grill for           | <b>Chrome Pastry Grid</b><br>Chromed grill for pastry (mm 600x400)                                       |                                  |
| TD-FOTGLPAS  Aluminum Pasi Aluminum tray for | <b>Delivery</b> from 4 to 9 days<br><b>Aluminum Pastry Tray</b><br>Aluminum tray for pastry (mm 600x400) |                                  |
|                                              | Refractory stone plate<br>Refractory stone plate, dim.mm.600x400x15     Delivery from 4 to 9 days        |                                  |
| Base support wi                              | erone Oven Mod. 600 / P<br>th 8 pairs of guides for 600x400 mm<br>, 770x660x850h                         | <b>Delivery</b> from 4 to 9 days |