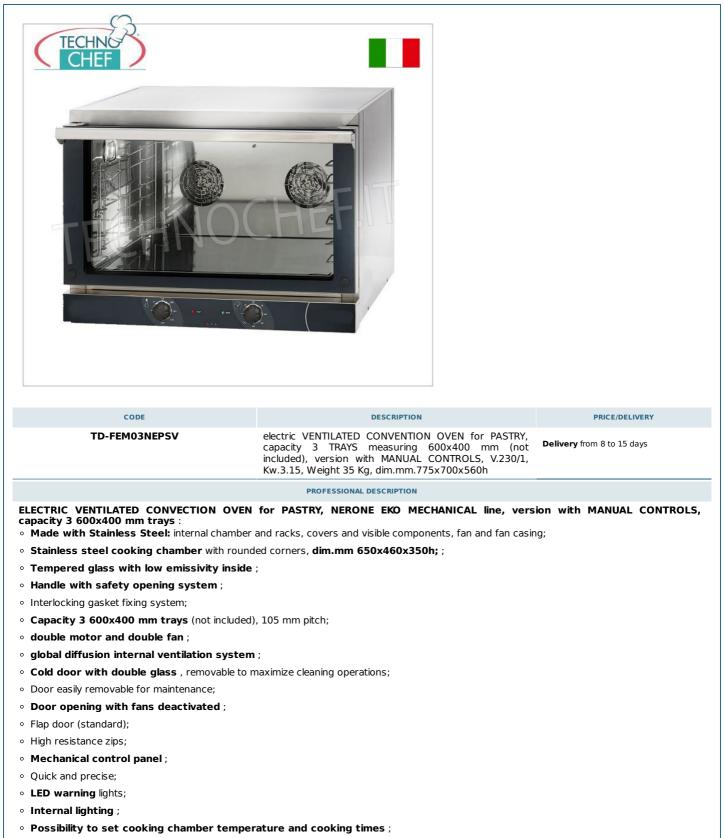

Services and Technologies for professional catering since 1973

- Robust and easy to maintain;
- Reliable according to IPX3 protection standards
- Feet with anti-slip.

CE mark Made in Italy

| TECI                                         | HNICAL CARD                                                                                              |                                  |
|----------------------------------------------|----------------------------------------------------------------------------------------------------------|----------------------------------|
|                                              | pply Monofase                                                                                            |                                  |
|                                              | blts V 230/1                                                                                             |                                  |
| frequency (                                  |                                                                                                          |                                  |
| motor power capacity (I                      |                                                                                                          |                                  |
| net weight (                                 |                                                                                                          |                                  |
| gross weight (                               |                                                                                                          |                                  |
| breadth (n                                   |                                                                                                          |                                  |
| depth (n                                     |                                                                                                          |                                  |
| height (n                                    |                                                                                                          |                                  |
|                                              | HNICAL CARD                                                                                              |                                  |
|                                              |                                                                                                          |                                  |
| CODE/PICTURES                                | DESCRIPTION                                                                                              | PRICE/DELIVERY                   |
| TD-FOGRGPS                                   |                                                                                                          | Delivery from 4 to 9 days        |
| Chrome Pastry<br>Chromed grill for           | <b>Chrome Pastry Grid</b><br>Chromed grill for pastry (mm 600x400)                                       |                                  |
| TD-FOTGLPAS  Aluminum Pasi Aluminum tray for | <b>Delivery</b> from 4 to 9 days<br><b>Aluminum Pastry Tray</b><br>Aluminum tray for pastry (mm 600x400) |                                  |
|                                              | Refractory stone plate<br>Refractory stone plate, dim.mm.600x400x15     Delivery from 4 to 9 days        |                                  |
| Base support wi                              | erone Oven Mod. 600 / P<br>th 8 pairs of guides for 600x400 mm<br>, 770x660x850h                         | <b>Delivery</b> from 4 to 9 days |