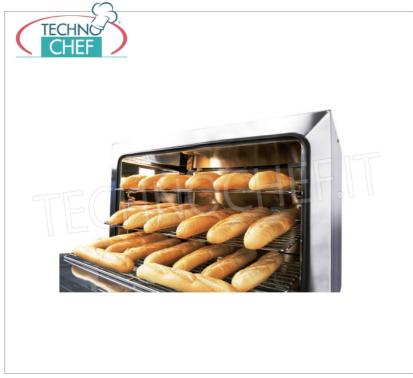

Services and Technologies for professional catering since 1973

- Robust and easy to maintain;
- Reliable according to IPX3 protection standards
- Feet with anti-slip.

CE mark Made in Italy

| TECI                                         | HNICAL CARD                                                                                              |                                  |
|----------------------------------------------|----------------------------------------------------------------------------------------------------------|----------------------------------|
|                                              | pply Monofase                                                                                            |                                  |
|                                              | blts V 230/1                                                                                             |                                  |
| frequency (                                  |                                                                                                          |                                  |
| motor power capacity (I                      |                                                                                                          |                                  |
| net weight (                                 |                                                                                                          |                                  |
| gross weight (                               |                                                                                                          |                                  |
| breadth (n                                   |                                                                                                          |                                  |
| depth (n                                     |                                                                                                          |                                  |
| height (n                                    |                                                                                                          |                                  |
|                                              | HNICAL CARD                                                                                              |                                  |
|                                              |                                                                                                          |                                  |
| CODE/PICTURES                                | DESCRIPTION                                                                                              | PRICE/DELIVERY                   |
| TD-FOGRGPS                                   |                                                                                                          | Delivery from 4 to 9 days        |
| Chrome Pastry<br>Chromed grill for           | <b>Chrome Pastry Grid</b><br>Chromed grill for pastry (mm 600x400)                                       |                                  |
| TD-FOTGLPAS  Aluminum Pasi Aluminum tray for | <b>Delivery</b> from 4 to 9 days<br><b>Aluminum Pastry Tray</b><br>Aluminum tray for pastry (mm 600x400) |                                  |
|                                              | Refractory stone plate<br>Refractory stone plate, dim.mm.600x400x15     Delivery from 4 to 9 days        |                                  |
| Base support wi                              | erone Oven Mod. 600 / P<br>th 8 pairs of guides for 600x400 mm<br>, 770x660x850h                         | <b>Delivery</b> from 4 to 9 days |