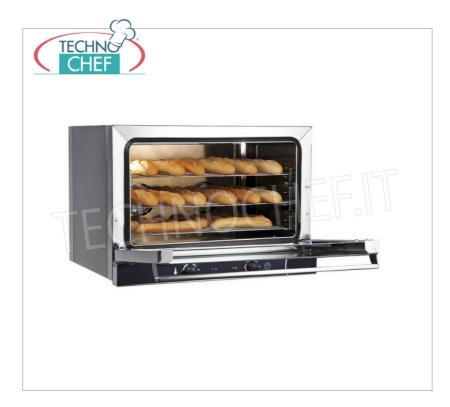

Services and Technologies for professional catering since 1973

- Robust and easy to maintain;
- Reliable according to IPX3 protection standards
- Feet with anti-slip.

CE mark Made in Italy

| TECI                                         | HNICAL CARD                                                                                              |                                  |
|----------------------------------------------|----------------------------------------------------------------------------------------------------------|----------------------------------|
|                                              | pply Monofase                                                                                            |                                  |
|                                              | blts V 230/1                                                                                             |                                  |
| frequency (                                  |                                                                                                          |                                  |
| motor power capacity (I                      |                                                                                                          |                                  |
| net weight (                                 |                                                                                                          |                                  |
| gross weight (                               |                                                                                                          |                                  |
| breadth (n                                   |                                                                                                          |                                  |
| depth (n                                     |                                                                                                          |                                  |
| height (n                                    |                                                                                                          |                                  |
|                                              | HNICAL CARD                                                                                              |                                  |
|                                              |                                                                                                          |                                  |
| CODE/PICTURES                                | DESCRIPTION                                                                                              | PRICE/DELIVERY                   |
| TD-FOGRGPS                                   |                                                                                                          | Delivery from 4 to 9 days        |
| Chrome Pastry<br>Chromed grill for           | <b>Chrome Pastry Grid</b><br>Chromed grill for pastry (mm 600x400)                                       |                                  |
| TD-FOTGLPAS  Aluminum Pasi Aluminum tray for | <b>Delivery</b> from 4 to 9 days<br><b>Aluminum Pastry Tray</b><br>Aluminum tray for pastry (mm 600x400) |                                  |
|                                              | Refractory stone plate<br>Refractory stone plate, dim.mm.600x400x15     Delivery from 4 to 9 days        |                                  |
| Base support wi                              | erone Oven Mod. 600 / P<br>th 8 pairs of guides for 600x400 mm<br>, 770x660x850h                         | <b>Delivery</b> from 4 to 9 days |