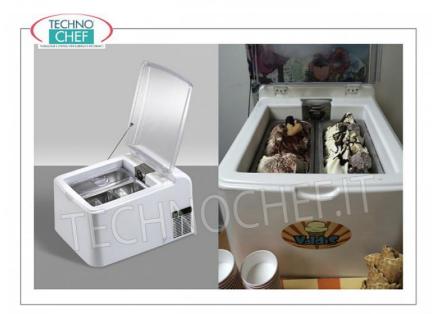

## SHOWCASE for GELATO from COUNTER, complete with LID :

- made of ABS ;
- transparent lid that guarantees full visibility of the ice cream ;
- operating temperature -15 ° / -18 ° C ;
- ECO R404a refrigerant gas ;
- ECO no CFC insulation;
- copper evaporator;
- silent ;
- low energy consumption ;
- easy maintenance;
- easy cleaning;
- particularly suitable for artisanal ice cream, industrial ice cream, ice cream for celiacs or special flavors, frozen yogurt, Sicilian granita, sorbets, assorted creams;
- suitable for ice cream parlors, pastry shops, catering, restaurants, hotels and boarding houses, coffeeshops, parties, ceremonies, birthdays etc ... where it is necessary to store ice cream at the ideal temperature and in a small space.