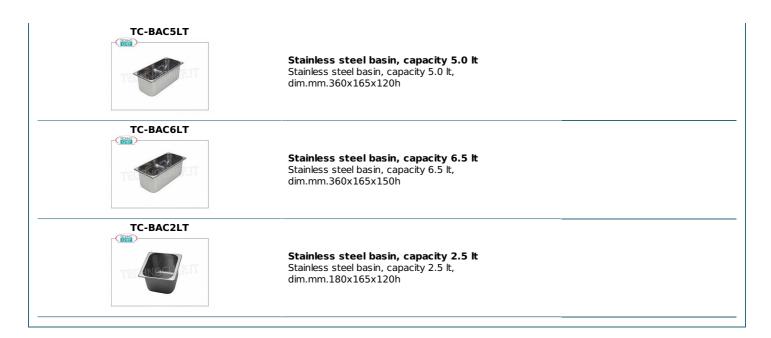

## **Optional / Accessories :**

- Stainless steel basin, capacity 6,5 lt, dim.mm.360x165x150h
- $\circ~$  Stainless steel basin, 5.0 lt capacity, dim.mm.360x165x120h
- Stainless steel basin, 3.0 lt capacity, dim.mm.360x165x80h
- Stainless steel basin, capacity 2,5 lt, dim.mm.180x165x120h
- Transparent lid for stainless steel containers