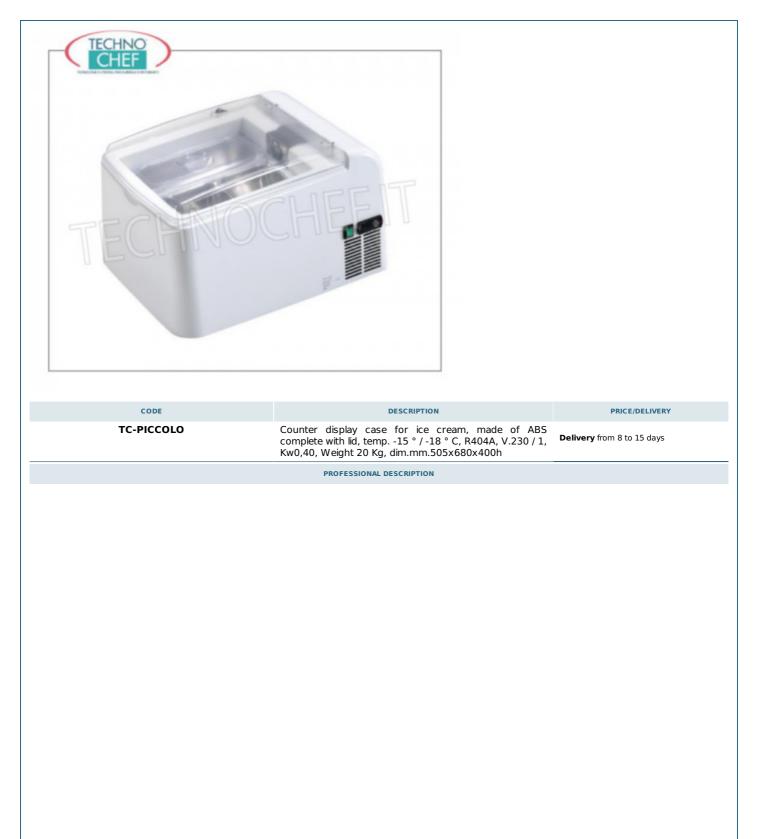

## SHOWCASE for GELATO from COUNTER, complete with LID :

- made of ABS ;
- transparent lid that guarantees full visibility of the ice cream ;
- operating temperature -15 ° / -18 ° C ;
- ECO R404a refrigerant gas ;
- ECO no CFC insulation;
- copper evaporator;
- silent ;
- low energy consumption ;
- easy maintenance;
- easy cleaning;
- particularly suitable for artisanal ice cream, industrial ice cream, ice cream for celiacs or special flavors, frozen yogurt, Sicilian granita, sorbets, assorted creams;
- suitable for ice cream parlors, pastry shops, catering, restaurants, hotels and boarding houses, coffeeshops, parties, ceremonies, birthdays etc ... where it is necessary to store ice cream at the ideal temperature and in a small space.

## CE mark

| TECHNIC                                              | AL CARD                                                                                                                                   |                                                                                                                          |
|------------------------------------------------------|-------------------------------------------------------------------------------------------------------------------------------------------|--------------------------------------------------------------------------------------------------------------------------|
| power supply                                         | Monofase                                                                                                                                  |                                                                                                                          |
| Volts                                                | V 230/1                                                                                                                                   |                                                                                                                          |
| frequency (Hz)                                       | 50                                                                                                                                        |                                                                                                                          |
| oower capacity (Kw)                                  | 0,4                                                                                                                                       |                                                                                                                          |
| net weight (Kg)                                      | 20                                                                                                                                        |                                                                                                                          |
| breadth (mm)                                         | 505                                                                                                                                       |                                                                                                                          |
| depth (mm)                                           | 680                                                                                                                                       |                                                                                                                          |
| height (mm)                                          | 400                                                                                                                                       |                                                                                                                          |
| TECHNIC                                              | AL CARD                                                                                                                                   |                                                                                                                          |
|                                                      | DESCRIPTION                                                                                                                               | PRICE/DELIVERY                                                                                                           |
|                                                      |                                                                                                                                           |                                                                                                                          |
| <b>Stainless steel bas</b><br>Stainless steel basin, | 3.0 lt capacity,                                                                                                                          |                                                                                                                          |
|                                                      | power supply<br>Volts<br>frequency (Hz)<br>power capacity (Kw)<br>net weight (Kg)<br>breadth (mm)<br>depth (mm)<br>height (mm)<br>TECHNIC | power capacity (Kw) 0,4<br>net weight (Kg) 20<br>breadth (mm) 505<br>depth (mm) 680<br>height (mm) 400<br>TECHNICAL CARD |