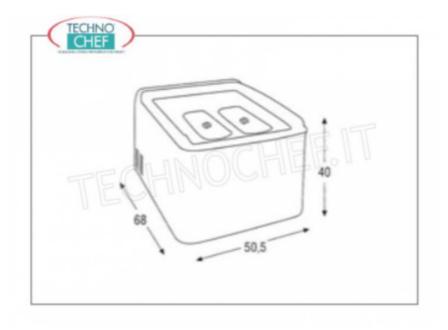

## CE mark

| TECHNIC                                              | AL CARD                                                                                                                                   |                                                                                                                          |
|------------------------------------------------------|-------------------------------------------------------------------------------------------------------------------------------------------|--------------------------------------------------------------------------------------------------------------------------|
| power supply                                         | Monofase                                                                                                                                  |                                                                                                                          |
| Volts                                                | V 230/1                                                                                                                                   |                                                                                                                          |
| frequency (Hz)                                       | 50                                                                                                                                        |                                                                                                                          |
| oower capacity (Kw)                                  | 0,4                                                                                                                                       |                                                                                                                          |
| net weight (Kg)                                      | 20                                                                                                                                        |                                                                                                                          |
| breadth (mm)                                         | 505                                                                                                                                       |                                                                                                                          |
| depth (mm)                                           | 680                                                                                                                                       |                                                                                                                          |
| height (mm)                                          | 400                                                                                                                                       |                                                                                                                          |
| TECHNIC                                              | AL CARD                                                                                                                                   |                                                                                                                          |
|                                                      | DESCRIPTION                                                                                                                               | PRICE/DELIVERY                                                                                                           |
|                                                      |                                                                                                                                           |                                                                                                                          |
| <b>Stainless steel bas</b><br>Stainless steel basin, | 3.0 lt capacity,                                                                                                                          |                                                                                                                          |
|                                                      | power supply<br>Volts<br>frequency (Hz)<br>power capacity (Kw)<br>net weight (Kg)<br>breadth (mm)<br>depth (mm)<br>height (mm)<br>TECHNIC | power capacity (Kw) 0,4<br>net weight (Kg) 20<br>breadth (mm) 505<br>depth (mm) 680<br>height (mm) 400<br>TECHNICAL CARD |