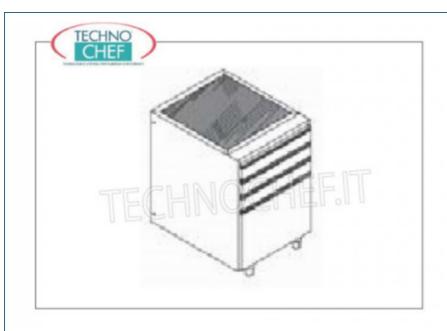

Services and Technologies for professional catering since 1973

| CODE      | DESCRIPTION                                                                                            | PRICE/DELIVERY                   |
|-----------|--------------------------------------------------------------------------------------------------------|----------------------------------|
| IB-CZ.4/S | Stainless steel chest of drawers with 3 + 1 drawers without floor, for pizza loaf, dim.mm.500x700x810h | <b>Delivery</b> from 4 to 9 days |

## Mod.CZ.4 / S - 3 + 1 STAINLESS STEEL CASE WITHOUT FLOOR :

- made of stainless steel;
- 3 + 1 drawers for pizza loaf ;
- $\circ \ \ \text{total extraction telescopic guides;}$
- $\circ \ \ \text{possibility of drawer extraction} \ ;$
- scroll on ball bearings;
- rounded corners that allow accurate cleaning;
- drawer closing brake;
- handles embossed in ABS gray color they offer the guarantee of cleanability and safety without having any sharp edges.