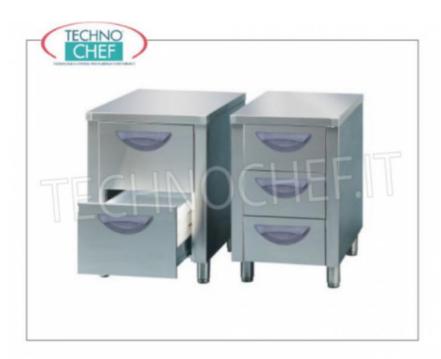

## Mod.CZ.4 / S - 3 + 1 STAINLESS STEEL CASE WITHOUT FLOOR :

- made of stainless steel;
- 3 + 1 drawers for pizza loaf ;
- $\circ \ \ \text{total extraction telescopic guides;}$
- $\circ \ \ \text{possibility of drawer extraction} \ ;$
- scroll on ball bearings;
- rounded corners that allow accurate cleaning;
- drawer closing brake;
- handles embossed in ABS gray color they offer the guarantee of cleanability and safety without having any sharp edges.

## NB: CABINETS ARE NOT INCLUDED. Option / Accessories:

- Stackable pizza stackable pizza, stackable, in dietary polyethylene, dim.mm.600x400x70h
- o Cover for all models of cassette boxes in food polyethylene, dim.mm.600X400