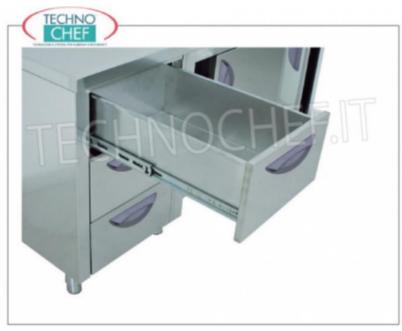

## Mod.CZ.4 / S - 3 + 1 STAINLESS STEEL CASE WITHOUT FLOOR :

- made of stainless steel;
- 3 + 1 drawers for pizza loaf ;
- $\circ \ \ \text{total extraction telescopic guides;}$
- $\circ \ \ \text{possibility of drawer extraction} \ ;$
- scroll on ball bearings;
- rounded corners that allow accurate cleaning;
- drawer closing brake;
- handles embossed in ABS gray color they offer the guarantee of cleanability and safety without having any sharp edges.