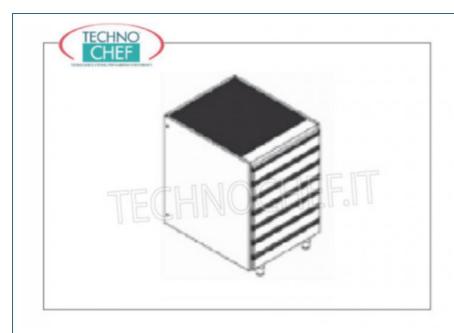

Services and Technologies for professional catering since 1973

| CODE      | DESCRIPTION                                                                                  | PRICE/DELIVERY                   |
|-----------|----------------------------------------------------------------------------------------------|----------------------------------|
| IB-CZ.7/S | Stainless steel chest of drawers with 7 flat drawers, for pizza loaf, dim.mm. $500x700x810h$ | <b>Delivery</b> from 4 to 9 days |

## Mod. CZ.7 / S - 7 STAINLESS STEEL CASE BOX :

- made of stainless steel;
- $\circ$  7 drawers for pizza loaf ;
- $\circ \ \ \text{total extraction telescopic guides;}$
- $\circ \ \ \text{possibility of drawer extraction} \ ;$
- scroll on ball bearings;
- rounded corners that allow accurate cleaning;
- drawer closing brake;
- handles embossed in ABS gray color they offer the guarantee of cleanability and safety without having any sharp edges.