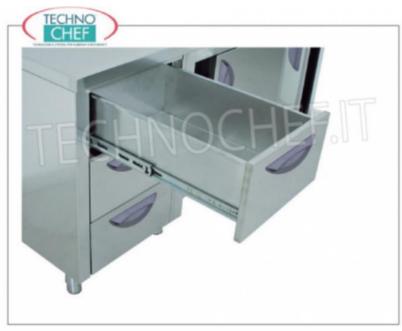

## Mod. CZ.7 / S - 7 STAINLESS STEEL CASE BOX :

- made of stainless steel;
- $\circ$  7 drawers for pizza loaf ;
- $\circ \ \ \text{total extraction telescopic guides;}$
- $\circ \ \ \text{possibility of drawer extraction} \ ;$
- scroll on ball bearings;
- rounded corners that allow accurate cleaning;
- drawer closing brake;
- handles embossed in ABS gray color they offer the guarantee of cleanability and safety without having any sharp edges.