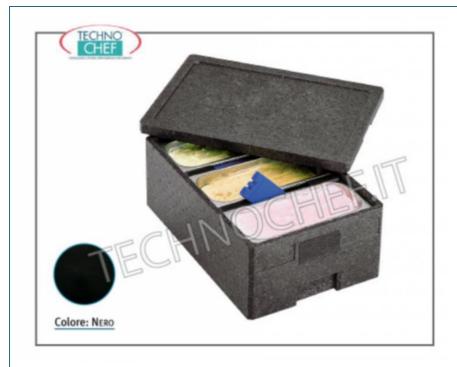

Services and Technologies for professional catering since 1973

| CODE    | DESCRIPTION                                                      | PRICE/DELIVERY |
|---------|------------------------------------------------------------------|----------------|
| KRKRBGE | Isothermal container for ice cream containers, mm 632x437x242 h. | Delivery       |

## Isothermal polypropylene container for ice cream parlors :

- protects food from mechanical stresses thanks to the thickness and structure of closed cell expanded polypropylene;
- light and free of protrusions and sharp edges to protect the safety of the operators during handling and transport operations;
- $\circ$  resistant, hygienic, economical and 100% recyclable;
- **compatible with industrial washing and disinfection** with detergents and disinfectants, hot water and wet steam up to a temperature of 110 ° C;
- $\circ$  capacity (ice-cream basins) : 3 <code>BG360165150</code> or 2 <code>BG360250150</code>