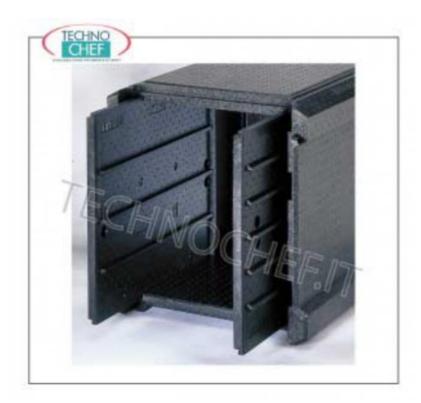

## PROFESSIONAL DESCRIPTION

Isothermal container in polypropylene, with front opening for inserting GN 1/1 containers: equipped with 12 guides, thanks to which various combinations are possible (2 GN1 / 1 h200mm - 3 GN1 / 1 h150mm - 4 GN1 / 1 h100mm - 6 GN1 / 1 h65mm):

- ideal for transporting food products and when there is a need to maintain a constant temperature, different from the environment;
- protects food from mechanical stresses thanks to the thickness and structure of closed cell expanded polypropylene;
- light and free of protrusions and sharp edges to protect the safety of the operators during handling and transport operations;
- $\circ$  resistant, hygienic, economical and 100% recyclable;
- compatible with industrial washing and disinfection with detergents and disinfectants, hot water and wet steam up to a temperature of 110 °C;
- o external dimensions: mm. 630x500x585 h;
- $\circ~$  internal dimensions: mm. 535x330x470 h.