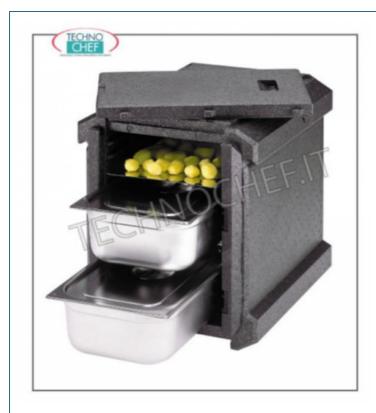

## PROFESSIONAL DESCRIPTION

Isothermal container in polypropylene, with front opening for inserting GN 1/1 containers: equipped with 12 guides, thanks to which various combinations are possible (2 GN1 / 1 h200mm - 3 GN1 / 1 h150mm - 4 GN1 / 1 h100mm - 6 GN1 / 1 h65mm):

- ideal for transporting food products and when there is a need to maintain a constant temperature, different from the environment;
- protects food from mechanical stresses thanks to the thickness and structure of closed cell expanded polypropylene;
- light and free of protrusions and sharp edges to protect the safety of the operators during handling and transport operations;
- $\circ$  resistant, hygienic, economical and 100% recyclable;
- compatible with industrial washing and disinfection with detergents and disinfectants, hot water and wet steam up to a temperature of 110 °C;
- o external dimensions: mm. 630x500x585 h;
- $\circ~$  internal dimensions: mm. 535x330x470 h.