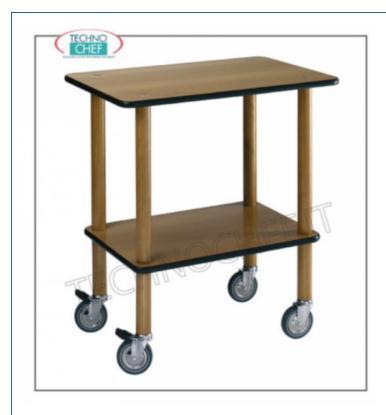

Services and Technologies for professional catering since 1973

| CODE     | DESCRIPTION                                                                                                                              | PRICE/DELIVERY                   |
|----------|------------------------------------------------------------------------------------------------------------------------------------------|----------------------------------|
| MZ019.LS | Gueridon trolley with uprights in evaporated beech, walnut tops and rubber edge, 4 swivel wheels, n. 2 floors, dimensions $700x450x800h$ | <b>Delivery</b> from 4 to 9 days |

## Gueridon trolley with two shelves with load-bearing structure in solid evaporated beech wood:

- wooden shelves covered with laminate with a walnut-colored rubber edge;
- $\circ~$  4 swivel castors i, in gray rubber Ø 100 mm;
- o dimensions: 700x450x800h mm.