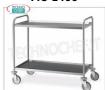

# MC-1400

**Stainless steel service trolleys**Stainless steel trolley with 2 shelves of 1000x500 mm, dimensions 1090x590x950h.

| TECHNICAL CARD                     |                                                                   |                                  |
|------------------------------------|-------------------------------------------------------------------|----------------------------------|
| CODE/PICTURES                      | DESCRIPTION                                                       | PRICE/DELIVERY                   |
| MC-AB01  TECHNOCHEF  Cod.MCAB01    | Stainless steel service trolleys PVC waste bins, dim. 350x190x180 | Delivery                         |
| MC-AB02  TECHNOCHEVIT  Cod. MCAB02 | Stainless steel service trolleys PVC waste bins, dim. 330x160x510 | <b>Delivery</b> from 4 to 9 days |
| MC-FO  Particolar for svootarifut  | Stainless steel service trolleys<br>1 borehole                    | <b>Delivery</b> from 4 to 9 days |