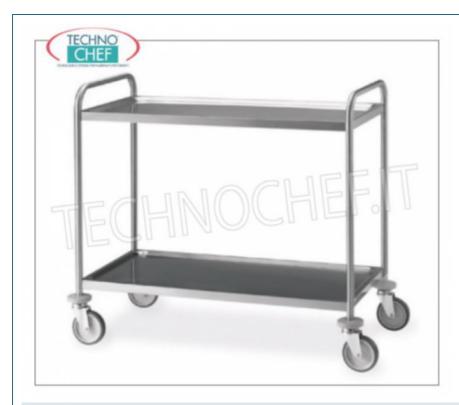

## 2-tier stainless steel trolley, complete range:

- structure in round stainless steel tube Ø 2.5 cm;
- tray-shaped pressed stainless steel tops with perfectly rounded surfaces also in the lower edge, bolted to the frame, soundproofed;
- brushed finish;
- gray rubber bumpers at the corners ;
- 4 castor wheels in rubber Ø 12.5 cm;
- double perimeter trim of the shelves with consequent stiffening of the whole structure;
- $\circ$  corner thick reinforcement squares in 18/10 stainless steel;
- soundproofing with sound-absorbing material that guarantees maximum quietness of travel;
- o max load 100 kg.

### **MADE IN ITALY**

| TECHNICAL CARD |     |  |
|----------------|-----|--|
| breadth (mm)   | 890 |  |
| depth (mm)     | 590 |  |
| height (mm)    | 950 |  |

# MC-1400

**Stainless steel service trolleys**Stainless steel trolley with 2 shelves of 1000x500 mm, dimensions 1090x590x950h.

| TECHNICAL CARD                     |                                                                   |                                  |
|------------------------------------|-------------------------------------------------------------------|----------------------------------|
| CODE/PICTURES                      | DESCRIPTION                                                       | PRICE/DELIVERY                   |
| MC-AB01  TECHNOCHEF  Cod.MCAB01    | Stainless steel service trolleys PVC waste bins, dim. 350x190x180 | Delivery                         |
| MC-AB02  TECHNOCHEVIT  Cod. MCAB02 | Stainless steel service trolleys PVC waste bins, dim. 330x160x510 | <b>Delivery</b> from 4 to 9 days |
| MC-FO  Particolar for svootarifut  | Stainless steel service trolleys<br>1 borehole                    | <b>Delivery</b> from 4 to 9 days |