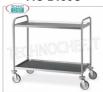

#### **AVAILABLE MODELS**

MC-1400C

**Delivery** from 4 to 9 days

**Stainless steel service trolleys**Stainless steel trolley with 2 shelves of 800x500 mm, dimensions 890x590x950h.

**Delivery** from 4 to 9 days